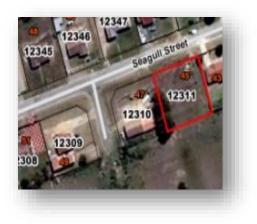

#### TITLE DEED INFORMATION

Registered Owner: Eastern Cape Development Corporation Erf Number: 12296 Registered Extent: 1,130 m<sup>2</sup> Title deed number: T537/1994 Current Occupancy: Unoccupied

ERF 12311 EXT 46 MTHATHA, EASTERN CAPE LOCALITY Property Address: 45 Seagull Rd, Southernwood, Mthatha, Eastern Cape Property Type: Residential

TITLE DEED INFORMATION

Registered Owner: Eastern Cape Development Corporation Erf Number: 12311 Registered Extent: 900 m<sup>2</sup> Title deed number: T734/1993 Current Occupancy: Unoccupied

PROPERTY NO.11 ERF 12322 EXT 46 MTHATHA, EASTERN CAPE LOCALITY Property Address:11 Ntsasa street Southernwood, Ext 46 Mthatha, Eastern Cape