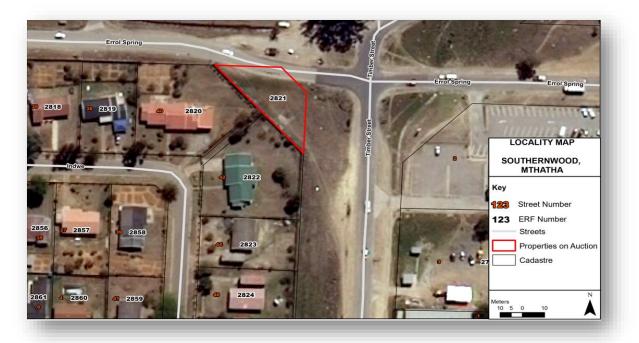

# PROPERTY NO.1 ERF 2821 MTHATHA, EASTERN CAPE

#### LOCALITY:

Property Address: 905 Indwe Street, Southernwood, Mthatha Eastern Cape

# Property Type: Residential **TITLE DEED INFORMATION:**

Owner: Eastern Cape Development Corporation

Surveyed Description: Erf 2821 Surveyed Extent: 810m<sup>2</sup> Title deed number: T239/1982 Current Occupancy: Unoccupied