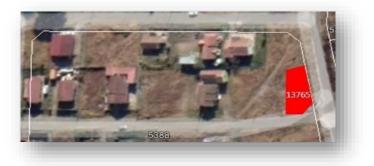

#### ERF 13765 EXT13, MTHATHA, EASTERN CAPE

#### LOCALITY

Property Address: Corner Mbongisa and Mtati Street Hillcrest Property Type: Residential

#### TITLE DEED INFORMATION

Registered Owner: Eastern Cape Development Corporation Erf Number: 13765 Registered Extent: 378 m<sup>2</sup> Title deed number: G116/1991 Current Occupancy: Unoccupied