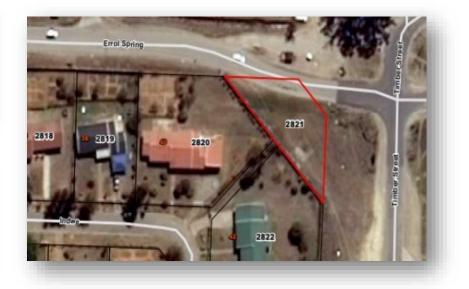

# PROPERTY NO.1 ERF 2821 MTHATHA, EASTERN CAPE

#### LOCALITY:

Property Address: 905 Indwe Street, Southernwood, Mthatha Eastern Cape

# Property Type: Residential **TITLE DEED INFORMATION:**

Owner: Eastern Cape Development Corporation

Surveyed Description: Erf 2821 Surveyed Extent: 810m<sup>2</sup> Title deed number: T239/1982 Current Occupancy: Unoccupied