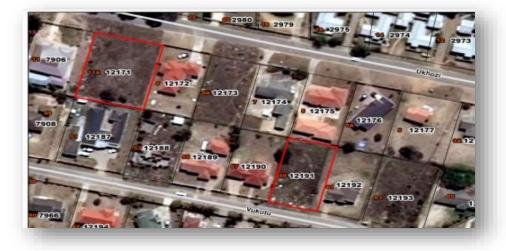

# PROPERTY NO.6 ERF 12171 MTHATHA, EASTERN CAPE

#### LOCALITY

Property Address: 11A Ukhozi Street, Southernwood, Mthatha Eastern cape Property Type: Residential

#### TITLE DEED INFORMATION

Registered Owner: Transkei Development Corp Ltd Erf Number: 12171 Registered Extent: 1,321 m<sup>2</sup> Title deed number: T571/1993 Current Occupancy: Unoccupied

# ERF 12183 MTHATHA, EASTERN CAPE

LOCALITY:

Property Address: 71 Vukuthu Street, Southernwood, Mthatha, Eastern Cape Property Type: Residential

#### TITLE DEED INFORMATION:

Registered Owner: Transkei Development Corp Ltd

Registered Extent: 1 ,001m<sup>2</sup> Unit Erf: 12183 Title Deed no: T571/1993 Current Occupancy: Unoccupied

# **ERF 12191 MTHATHA, EASTERN CAPE**

#### LOCALITY:

Property Address: 59 Vukuthu Street, Southernwood, Mthatha Eastern Cape Property Type: Residential

#### TITLE DEED INFORMATION:

Registered Owner: Eastern Cape Development Corporation Registered Extent: 940m<sup>2</sup> Unit Erf: 12191 Title Deed NO: T571/1993 Current Occupancy: Unoccupied