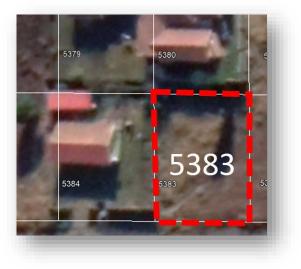

### PROPERTY NO.14 ERF 5383 EXT 13 MTHATHA, EASTERN CAPE LOCALITY

Property Address: 41 Yellowwood Hillcrest, Mthatha, Eastern Cape Property Type: Residential

### TITLE DEED INFORMATION

Registered Owner: Eastern Cape Development Corporation

Erf Number: 5383

Registered Extent: 475 m<sup>2</sup>

Title Deed Number: G116/1991 Current Occupancy: Unoccupied