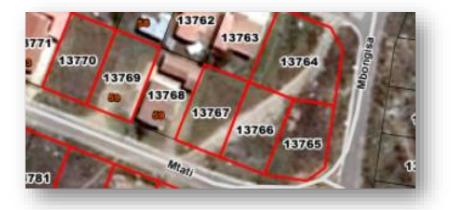

# PROPERTY NO.17 ERF 13764 EXT13, MTHATHA, EASTERN CAPE

# LOCALITY

Property Address: Corner Rosewood and Mbongisa Street Hillcrest Property Type: Residential

#### TITLE DEED INFORMATION

Registered Owner: Eastern Cape Development Corporation Erf Number: 13764 Registered Extent: 612 m<sup>2</sup> Title deed number: G116/1991 Current Occupancy: Unoccupied

#### ERF 13765 EXT13, MTHATHA, EASTERN CAPE

#### LOCALITY

Property Address: Corner Mbongisa and Mtati Street Hillcrest Property Type: Residential

#### TITLE DEED INFORMATION

Registered Owner: Eastern Cape Development Corporation Erf Number: 13765 Registered Extent: 378 m<sup>2</sup> Title deed number: G116/1991 Current Occupancy: Unoccupied

#### ERF 13766 EXT13, MTHATHA, EASTERN CAPE

**LOCALITY** Property Address: Mtati Street Hillcrest Property Type: Residential

#### TITLE DEED INFORMATION

Registered Owner: Eastern Cape Development Corporation Erf Number: 13766 Registered Extent: 380m<sup>2</sup> Title deed number: G116/1991 Current Occupancy: Unoccupied

# PROPERTY NO.20 ERF 13767 EXT13, MTHATHA, EASTERN CAPE

LOCALITY Property Address: Mtati Street Hillcrest Property Type: Residential

#### TITLE DEED INFORMATION

Registered Owner: Eastern Cape Development Corporation Erf Number: 13767 Registered Extent: 380m<sup>2</sup> Title deed number: G116/1991 Current Occupancy: Unoccupied