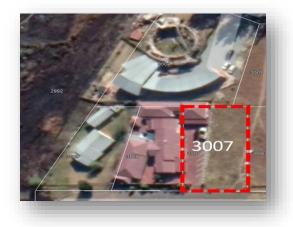

# PROPERTYNO.5 ERF 3007 EXT 9 MTHATHA, EASTERN CAPE LOCALITY:

Property Address: 42 Falcon Street, Southernwood, Mthatha, Eastern Cape

Property Type: Residential

#### TITLE DEED INFORMATION:

Registered Owner: Eastern Cape Development Corporation

Registered Description: Erf 3007

Registered Extent: 1,125m<sup>2</sup>

Title deed number: T289/1982

Current Occupancy: Unoccupied