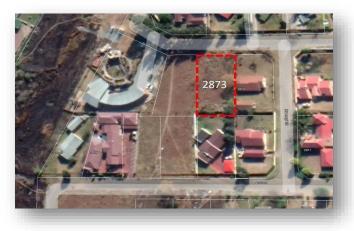

PROPERTY NO.2 ERF 2873 MTHATHA, EASTERN CAPE LOCALITY:

Property Address: 39 Finch Street, Southernwood, Mthatha, Eastern Cape Property Type: Residential

#### TITLE DEED INFORMATION:

Registered Owner: Eastern Cape Development Corporation Registered Description: Erf 2873 Registered Extent: 1,125m<sup>2</sup>

Title deed number: T239/1982 Current Occupancy: Unoccupied