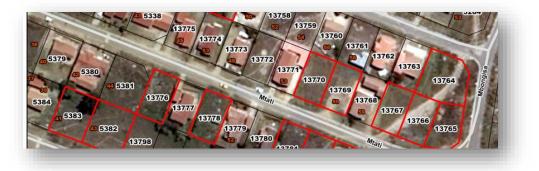

#### List of Properties

- 1. Erf 2821 905 Indwe Street, Southernwood, Mthatha Eastern Cape
- 2. Erf 2873 39 Finch Street, Southernwood, Mthatha Eastern Cape
- 3. Erf 3005 EXT 9, 41 Finch Street Southernwood, Eastern Cape
- 4. Erf 3006 EXT 9, 40 Falcon Street Southernwood, Eastern Cape
- 5. Erf 3007 EXT 9, 42 Falcon Street southernwood Eastern Cape
- 6. Erf 12171 EXT44, 11A Ukhozi Street, Southernwood, Mthatha Eastern Cape
- 7. Erf 12183 EXT 44, 71 Vukuthu Street, Southernwood, Mthatha Eastern Cape
- 8. Erf 12191EXT 44, 59 Vukuthu Street, Southernwood, Eastern Cape
- 9. Erf 12296EXT 44, 7 Starling Crescent, Southernwood, Mthatha Eastern Cape
- 10. Erf 12311 EXT 46, 45 Seagull Street Southernwood Mthatha, Eastern Cape
- 11. Erf 12322 EXT 46, 11 Ntsasa Street Southernwood Mthatha Eastern Cape
- 12. Erf 5217 EXT 13, Msintsi Street Hillcrest, Mthatha, Eastern Cape
- 13. Erf 5382 EXT 13, 43 Yellowwood, Hillcrest Mthatha, Eastern Cape
- 14. Erf 5383 EXT 13, 41 Yellowwood, Hillcrest Mthatha, Eastern Cape
- 15. Erf 13755 EXT 13, 46 Rosewood Street, Hillcrest Mthatha, Eastern Cape
- 16. Erf 13756 EXT 13, 48 Rosewood Street, Hillcrest Mthatha, Eastern Cape
- 17. Erf 13764 EXT 13, Corner Rosewood and Mbongisa Street, Hillcrest Mthatha, Eastern Cape
- 18. Erf 13765 EXT 13, Corner Mbongisa and Mtati Hillcrest Street Mthatha, Eastern Cape
- 19. Erf 13766 EXT 13, Mtati Street Hillcrest Mthatha Eastern Cape
- 20. Erf 13767 EXT 13, Mtati Street Hillcrest Mthatha Eastern Cape
- 21. Erf 13769 EXT 13, Mtati Street Hillcrest Mthatha Eastern Cape
- 22. Erf 13770, EXT 13, Mtati Street Hillcrest Mthatha Eastern Cape
- 23. Erf 13776 EXT 13, Mtati Street Hillcrest Mthatha Eastern Cape
- 24. Erf 13778, EXT 13, Mtati Street Hillcrest Mthatha Eastern Cape
- 25. Erf 13781 EXT 13, Mtati Street Hillcrest Mthatha Eastern Cape
- 26. Erf 13782, EXT 13, Mtati Street Hillcrest Mthatha Eastern Cape
- 27. Erf 13783 EXT 13, Mtati Street Hillcrest Mthatha Eastern Cape
- 28. Erf 13784, EXT 13, Mtati Street Hillcrest Mthatha Eastern Cape 29. Erf 13785 EXT 13, Mtati Street Hillcrest Mthatha Eastern Cape
- 30. Erf 13786 EXT 13, Mtati Street Hillcrest Mthatha Eastern Cape

# PROPERTY NO.22 ERF 13770 EXT13, MTHATHA, EASTERN CAPE

LOCALITY Property Address: Mtati Street Hillcrest Property Type: Residential