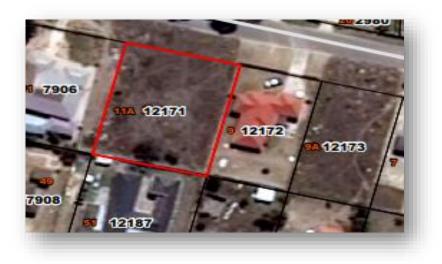

# PROPERTY NO.6 ERF 12171 MTHATHA, EASTERN CAPE

#### LOCALITY

Property Address: 11A Ukhozi Street, Southernwood, Mthatha Eastern cape Property Type: Residential

#### TITLE DEED INFORMATION

Registered Owner: Transkei Development Corp Ltd Erf Number: 12171 Registered Extent: 1,321 m<sup>2</sup> Title deed number: T571/1993 Current Occupancy: Unoccupied