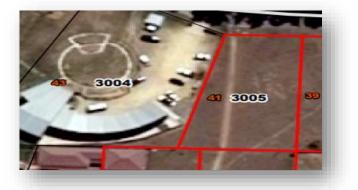

### PROPERTY NO.3 ERF 3005 EXT 9 MTHATHA, SOUTHERNWOOD EASTERN CAPE LOCALITY:

Property Address: 41 Finch Street Southernwood

Property Type: Residential

#### TITLE DEED INFORMATION:

Registered Owner: Eastern Cape Development Corporation

Registered Description: Erf 3005

Registered Extent: 1.140 m<sup>2</sup>

Title deed number: T239/2082

Current Occupancy: Unoccupied