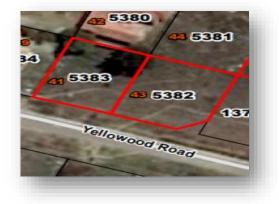

# ERF5382 EXT13, MTHATHA, EASTERN CAPE

#### LOCALITY:

Property Address: 43 Yellowwood, Hillcrest

Property Type: Residential

#### TITLE DEED INFORMATION:

Registered Owner: Eastern Cape Development Corporation Registered Description: Erf 5382

Registered Extent: 532m<sup>2</sup>

Title deed number: G116/1991 Current Occupancy: Unoccupied

### PROPERTY NO.14 ERF 5383 EXT 13 MTHATHA, EASTERN CAPE LOCALITY

Property Address: 41 Yellowwood Hillcrest, Mthatha, Eastern Cape Property Type: Residential

### TITLE DEED INFORMATION

Registered Owner: Eastern Cape Development Corporation

Erf Number: 5383

Registered Extent: 475 m<sup>2</sup>

Title Deed Number: G116/1991 Current Occupancy: Unoccupied