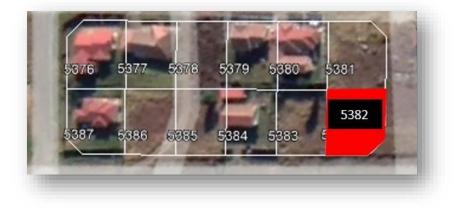

# ERF5382 EXT13, MTHATHA, EASTERN CAPE

#### LOCALITY:

Property Address: 43 Yellowwood, Hillcrest

Property Type: Residential

#### TITLE DEED INFORMATION:

Registered Owner: Eastern Cape Development Corporation Registered Description: Erf 5382

Registered Extent: 532m<sup>2</sup>

Title deed number: G116/1991 Current Occupancy: Unoccupied