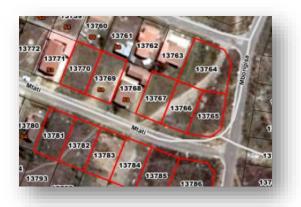

#### List of Properties

- 1. Erf 2821 905 Indwe Street, Southernwood, Mthatha Eastern Cape
- 2. Erf 2873 39 Finch Street, Southernwood, Mthatha Eastern Cape
- 3. Erf 3005 EXT 9, 41 Finch Street Southernwood, Eastern Cape
- 4. Erf 3006 EXT 9, 40 Falcon Street Southernwood, Eastern Cape
- 5. Erf 3007 EXT 9, 42 Falcon Street southernwood Eastern Cape
- 6. Erf 12171 EXT44, 11A Ukhozi Street, Southernwood, Mthatha Eastern Cape
- 7. Erf 12183 EXT 44, 71 Vukuthu Street, Southernwood, Mthatha Eastern Cape
- 8. Erf 12191EXT 44, 59 Vukuthu Street, Southernwood, Eastern Cape
- 9. Erf 12296EXT 44, 7 Starling Crescent, Southernwood, Mthatha Eastern Cape
- 10. Erf 12311 EXT 46, 45 Seagull Street Southernwood Mthatha, Eastern Cape
- 11. Erf 12322 EXT 46, 11 Ntsasa Street Southernwood Mthatha Eastern Cape
- 12. Erf 5217 EXT 13, Msintsi Street Hillcrest, Mthatha, Eastern Cape
- 13. Erf 5382 EXT 13, 43 Yellowwood, Hillcrest Mthatha, Eastern Cape
- 14. Erf 5383 EXT 13, 41 Yellowwood, Hillcrest Mthatha, Eastern Cape
- 15. Erf 13755 EXT 13, 46 Rosewood Street, Hillcrest Mthatha, Eastern Cape
- 16. Erf 13756 EXT 13, 48 Rosewood Street, Hillcrest Mthatha, Eastern Cape
- 17. Erf 13764 EXT 13, Corner Rosewood and Mbongisa Street, Hillcrest Mthatha, Eastern Cape
- 18. Erf 13765 EXT 13, Corner Mbongisa and Mtati Hillcrest Street Mthatha, Eastern Cape
- 19. Erf 13766 EXT 13, Mtati Street Hillcrest Mthatha Eastern Cape
- 20. Erf 13767 EXT 13, Mtati Street Hillcrest Mthatha Eastern Cape
- 21. Erf 13769 EXT 13, Mtati Street Hillcrest Mthatha Eastern Cape
- 22. Erf 13770, EXT 13, Mtati Street Hillcrest Mthatha Eastern Cape
- 23. Erf 13776 EXT 13, Mtati Street Hillcrest Mthatha Eastern Cape
- 24. Erf 13778, EXT 13, Mtati Street Hillcrest Mthatha Eastern Cape
- 25. Erf 13781 EXT 13, Mtati Street Hillcrest Mthatha Eastern Cape
- 26. Erf 13782, EXT 13, Mtati Street Hillcrest Mthatha Eastern Cape
- 27. Erf 13783 EXT 13, Mtati Street Hillcrest Mthatha Eastern Cape
- 28. Erf 13784, EXT 13, Mtati Street Hillcrest Mthatha Eastern Cape 29. Erf 13785 EXT 13, Mtati Street Hillcrest Mthatha Eastern Cape
- 30. Erf 13786 EXT 13, Mtati Street Hillcrest Mthatha Eastern Cape