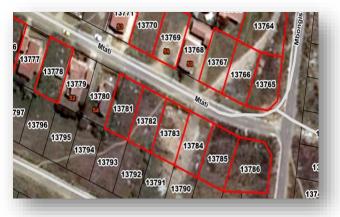

# PROPERTY NO.15 ERF 13755 EXT13, MTHATHA, EASTERN CAPE

**LOCALITY** Property Address: No. 46 Rosewood Street Hillcrest Property Type: Residential

#### TITLE DEED INFORMATION

Registered Owner: Eastern Cape Development Corporation Erf Number: 13755 Registered Extent: 380 m<sup>2</sup> Title deed number: G116/1991 Current Occupancy: Unoccupied

ERF 13756 EXT13, MTHATHA, EASTERN CAPE

#### LOCALITY

Property Address: No. 48 Rosewood Street Hillcrest Property Type: Residential

#### TITLE DEED INFORMATION

Registered Owner: Eastern Cape Development Corporation Erf Number: 13756 Registered Extent: 380 m<sup>2</sup> Title deed number: G116/1991 Current Occupancy: Unoccupied

# PROPERTY NO.17 ERF 13764 EXT13, MTHATHA, EASTERN CAPE

# LOCALITY

Property Address: Corner Rosewood and Mbongisa Street Hillcrest Property Type: Residential

#### TITLE DEED INFORMATION

Registered Owner: Eastern Cape Development Corporation Erf Number: 13764 Registered Extent: 612 m<sup>2</sup> Title deed number: G116/1991 Current Occupancy: Unoccupied

#### ERF 13765 EXT13, MTHATHA, EASTERN CAPE

#### LOCALITY

Property Address: Corner Mbongisa and Mtati Street Hillcrest Property Type: Residential

#### TITLE DEED INFORMATION

Registered Owner: Eastern Cape Development Corporation Erf Number: 13765 Registered Extent: 378 m<sup>2</sup> Title deed number: G116/1991 Current Occupancy: Unoccupied

#### ERF 13766 EXT13, MTHATHA, EASTERN CAPE

**LOCALITY** Property Address: Mtati Street Hillcrest Property Type: Residential

#### TITLE DEED INFORMATION

Registered Owner: Eastern Cape Development Corporation Erf Number: 13766 Registered Extent: 380m<sup>2</sup> Title deed number: G116/1991 Current Occupancy: Unoccupied

# PROPERTY NO.20 ERF 13767 EXT13, MTHATHA, EASTERN CAPE

LOCALITY Property Address: Mtati Street Hillcrest Property Type: Residential

#### TITLE DEED INFORMATION

Registered Owner: Eastern Cape Development Corporation Erf Number: 13767 Registered Extent: 380m<sup>2</sup> Title deed number: G116/1991 Current Occupancy: Unoccupied

## PROPERTY NO.21 ERF 13769 EXT 13 MTHATHA, EASTERN CAPE

**LOCALITY** Property Address: 57 Mtati Street Hillcrest Extension 13 Property Type: Residential

#### TITLE DEED INFORMATION

Registered Owner: Eastern Cape Development Corporation Erf Number: 13769 Registered Extent: 380 m<sup>2</sup> Title deed number: G116/1991 Current Occupancy: Unoccupied

# PROPERTY NO.22 ERF 13770 EXT13, MTHATHA, EASTERN CAPE

LOCALITY Property Address: Mtati Street Hillcrest Property Type: Residential

#### TITLE DEED INFORMATION

Registered Owner: Eastern Cape Development Corporation Erf Number: 13770 Registered Extent: 380m<sup>2</sup> Title deed number: G116/1991 Current Occupancy: Unoccupied

# PROPERTY NO.23 ERF 13776 EXT13, MTHATHA, EASTERN CAPE

LOCALITY Property Address: Mtati Street Hillcrest Property Type: Residential

#### TITLE DEED INFORMATION

Registered Owner: Eastern Cape Development Corporation Erf Number: 13776 Registered Extent: 387m<sup>2</sup> Title deed number: G116/1991 Current Occupancy: Unoccupied

# PROPERTY NO.24 ERF 13778 EXT13, MTHATHA, EASTERN CAPE

LOCALITY Property Address: Mtati Street Hillcrest Property Type: Residential

#### TITLE DEED INFORMATION

Registered Owner: Eastern Cape Development Corporation Erf Number: 13778 Registered Extent: 387m<sup>2</sup> Title deed number: G116/1991 Current Occupancy: Unoccupied

# PROPERTY NO.25 ERF 13781 EXT13, MTHATHA, EASTERN CAPE

LOCALITY Property Address: Mtati Street Hillcrest Property Type: Residential

#### TITLE DEED INFORMATION

Registered Owner: Eastern Cape Development Corporation Erf Number: 13781 Registered Extent: 387m<sup>2</sup> Title deed number: G116/1991 Current Occupancy: Unoccupied

### ERF 13782 EXT13, MTHATHA, EASTERN CAPE

LOCALITY Property Address: Mtati Street Hillcrest Property Type: Residential

#### TITLE DEED INFORMATION

Registered Owner: Eastern Cape Development Corporation Erf Number: 13782 Registered Extent: 387m<sup>2</sup> Title deed number: G116/1991 Current Occupancy: Unoccupied

#### ERF 13783 EXT13, MTHATHA, EASTERN CAPE

**LOCALITY** Property Address: Mtati Street Hillcrest Property Type: Residential

#### TITLE DEED INFORMATION

Registered Owner: Eastern Cape Development Corporation Erf Number: 13783 Registered Extent: 387m<sup>2</sup> Title deed number: G116/1991 Current Occupancy: Unoccupied

#### ERF 13784 EXT13, MTHATHA, EASTERN CAPE

LOCALITY Property Address: Mtati Street Hillcrest Property Type: Residential

#### TITLE DEED INFORMATION

Registered Owner: Eastern Cape Development Corporation Erf Number: 13784 Registered Extent: 387m<sup>2</sup> Title deed number: G116/1991 Current Occupancy: Unoccupied

# ERF 13785 EXT13, MTHATHA, EASTERN CAPE

LOCALITY Property Address: Mtati Street Hillcrest Property Type: Residential

#### TITLE DEED INFORMATION

Registered Owner: Eastern Cape Development Corporation Erf Number: 13785 Registered Extent: 387m<sup>2</sup> Title deed number: G116/1991 Current Occupancy: Unoccupied

# ERF 13786 EXT13, MTHATHA, EASTERN CAPE

#### LOCALITY

Property Address: Mtati Street Hillcrest Property Type: Residential

#### TITLE DEED INFORMATION

Registered Owner: Eastern Cape Development Corporation Erf Number: 13786 Registered Extent: 387m<sup>2</sup> Title deed number: G116/1991 Current Occupancy: Unoccupied