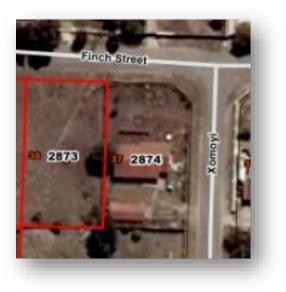

PROPERTY NO.2 ERF 2873 MTHATHA, EASTERN CAPE LOCALITY:

Property Address: 39 Finch Street, Southernwood, Mthatha, Eastern Cape Property Type: Residential

#### TITLE DEED INFORMATION:

Registered Owner: Eastern Cape Development Corporation Registered Description: Erf 2873 Registered Extent: 1,125m<sup>2</sup>

Title deed number: T239/1982 Current Occupancy: Unoccupied