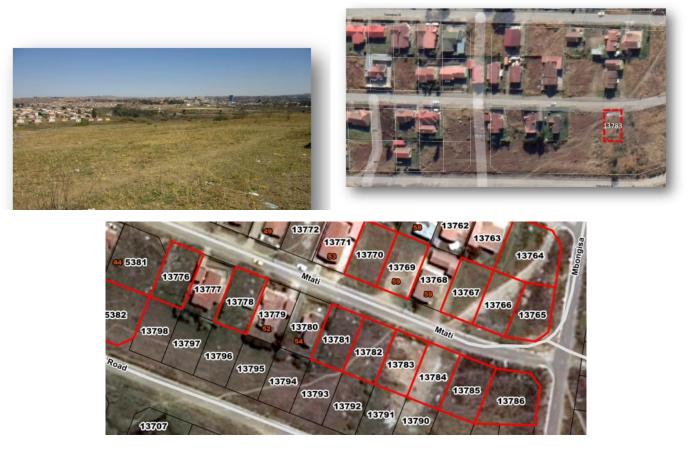

#### ERF 13783 EXT13, MTHATHA, EASTERN CAPE

**LOCALITY** Property Address: Mtati Street Hillcrest Property Type: Residential

#### TITLE DEED INFORMATION

Registered Owner: Eastern Cape Development Corporation Erf Number: 13783 Registered Extent: 387m<sup>2</sup> Title deed number: G116/1991 Current Occupancy: Unoccupied