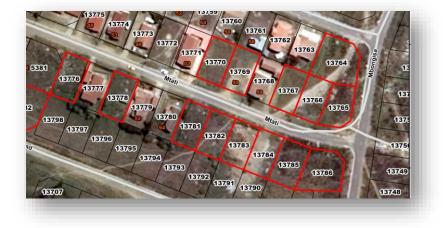

#### List of Properties

- 1. Erf 2821 905 Indwe Street, Southernwood, Mthatha Eastern Cape
- 2. Erf 2873 39 Finch Street, Southernwood, Mthatha Eastern Cape
- 3. Erf 3005 EXT 9, 41 Finch Street Southernwood, Eastern Cape
- 4. Erf 3006 EXT 9, 40 Falcon Street Southernwood, Eastern Cape
- 5. Erf 3007 EXT 9, 42 Falcon Street southernwood Eastern Cape
- 6. Erf 12171 EXT44, 11A Ukhozi Street, Southernwood, Mthatha Eastern Cape
- 7. Erf 12183 EXT 44, 71 Vukuthu Street, Southernwood, Mthatha Eastern Cape
- 8. Erf 12191EXT 44, 59 Vukuthu Street, Southernwood, Eastern Cape
- 9. Erf 12296EXT 44, 7 Starling Crescent, Southernwood, Mthatha Eastern Cape
- 10. Erf 12311 EXT 46, 45 Seagull Street Southernwood Mthatha, Eastern Cape
- 11. Erf 12322 EXT 46, 11 Ntsasa Street Southernwood Mthatha Eastern Cape
- 12. Erf 5217 EXT 13, Msintsi Street Hillcrest, Mthatha, Eastern Cape
- 13. Erf 5382 EXT 13, 43 Yellowwood, Hillcrest Mthatha, Eastern Cape
- 14. Erf 5383 EXT 13, 41 Yellowwood, Hillcrest Mthatha, Eastern Cape
- 15. Erf 13755 EXT 13, 46 Rosewood Street, Hillcrest Mthatha, Eastern Cape
- 16. Erf 13756 EXT 13, 48 Rosewood Street, Hillcrest Mthatha, Eastern Cape
- 17. Erf 13764 EXT 13, Corner Rosewood and Mbongisa Street, Hillcrest Mthatha, Eastern Cape
- 18. Erf 13765 EXT 13, Corner Mbongisa and Mtati Hillcrest Street Mthatha, Eastern Cape
- 19. Erf 13766 EXT 13, Mtati Street Hillcrest Mthatha Eastern Cape
- 20. Erf 13767 EXT 13, Mtati Street Hillcrest Mthatha Eastern Cape
- 21. Erf 13769 EXT 13, Mtati Street Hillcrest Mthatha Eastern Cape
- 22. Erf 13770, EXT 13, Mtati Street Hillcrest Mthatha Eastern Cape
- 23. Erf 13776 EXT 13, Mtati Street Hillcrest Mthatha Eastern Cape
- 24. Erf 13778, EXT 13, Mtati Street Hillcrest Mthatha Eastern Cape
- 25. Erf 13781 EXT 13, Mtati Street Hillcrest Mthatha Eastern Cape
- 26. Erf 13782, EXT 13, Mtati Street Hillcrest Mthatha Eastern Cape
- 27. Erf 13783 EXT 13, Mtati Street Hillcrest Mthatha Eastern Cape
- 28. Erf 13784, EXT 13, Mtati Street Hillcrest Mthatha Eastern Cape 29. Erf 13785 EXT 13, Mtati Street Hillcrest Mthatha Eastern Cape
- 30. Erf 13786 EXT 13, Mtati Street Hillcrest Mthatha Eastern Cape