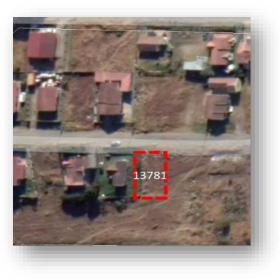

# PROPERTY NO.25 ERF 13781 EXT13, MTHATHA, EASTERN CAPE

LOCALITY Property Address: Mtati Street Hillcrest Property Type: Residential

#### TITLE DEED INFORMATION

Registered Owner: Eastern Cape Development Corporation Erf Number: 13781 Registered Extent: 387m<sup>2</sup> Title deed number: G116/1991 Current Occupancy: Unoccupied