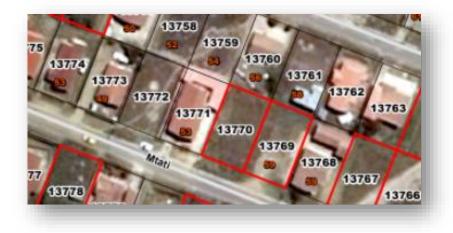

#### List of Properties

- 1. Erf 2821 905 Indwe Street, Southernwood, Mthatha Eastern Cape
- 2. Erf 2873 39 Finch Street, Southernwood, Mthatha Eastern Cape
- 3. Erf 3005 EXT 9, 41 Finch Street Southernwood, Eastern Cape
- 4. Erf 3006 EXT 9, 40 Falcon Street Southernwood, Eastern Cape
- 5. Erf 3007 EXT 9, 42 Falcon Street southernwood Eastern Cape
- 6. Erf 12171 EXT44, 11A Ukhozi Street, Southernwood, Mthatha Eastern Cape
- 7. Erf 12183 EXT 44, 71 Vukuthu Street, Southernwood, Mthatha Eastern Cape
- 8. Erf 12191EXT 44, 59 Vukuthu Street, Southernwood, Eastern Cape
- 9. Erf 12296EXT 44, 7 Starling Crescent, Southernwood, Mthatha Eastern Cape
- 10. Erf 12311 EXT 46, 45 Seagull Street Southernwood Mthatha, Eastern Cape
- 11. Erf 12322 EXT 46, 11 Ntsasa Street Southernwood Mthatha Eastern Cape
- 12. Erf 5217 EXT 13, Msintsi Street Hillcrest, Mthatha, Eastern Cape
- 13. Erf 5382 EXT 13, 43 Yellowwood, Hillcrest Mthatha, Eastern Cape
- 14. Erf 5383 EXT 13, 41 Yellowwood, Hillcrest Mthatha, Eastern Cape
- 15. Erf 13755 EXT 13, 46 Rosewood Street, Hillcrest Mthatha, Eastern Cape
- 16. Erf 13756 EXT 13, 48 Rosewood Street, Hillcrest Mthatha, Eastern Cape
- 17. Erf 13764 EXT 13, Corner Rosewood and Mbongisa Street, Hillcrest Mthatha, Eastern Cape
- 18. Erf 13765 EXT 13, Corner Mbongisa and Mtati Hillcrest Street Mthatha, Eastern Cape
- 19. Erf 13766 EXT 13, Mtati Street Hillcrest Mthatha Eastern Cape
- 20. Erf 13767 EXT 13, Mtati Street Hillcrest Mthatha Eastern Cape
- 21. Erf 13769 EXT 13, Mtati Street Hillcrest Mthatha Eastern Cape
- 22. Erf 13770, EXT 13, Mtati Street Hillcrest Mthatha Eastern Cape
- 23. Erf 13776 EXT 13, Mtati Street Hillcrest Mthatha Eastern Cape
- 24. Erf 13778, EXT 13, Mtati Street Hillcrest Mthatha Eastern Cape
- 25. Erf 13781 EXT 13, Mtati Street Hillcrest Mthatha Eastern Cape
- 26. Erf 13782, EXT 13, Mtati Street Hillcrest Mthatha Eastern Cape
- 27. Erf 13783 EXT 13, Mtati Street Hillcrest Mthatha Eastern Cape
- 28. Erf 13784, EXT 13, Mtati Street Hillcrest Mthatha Eastern Cape 29. Erf 13785 EXT 13, Mtati Street Hillcrest Mthatha Eastern Cape
- 30. Erf 13786 EXT 13, Mtati Street Hillcrest Mthatha Eastern Cape

# PROPERTY NO.22 ERF 13770 EXT13, MTHATHA, EASTERN CAPE

LOCALITY Property Address: Mtati Street Hillcrest Property Type: Residential