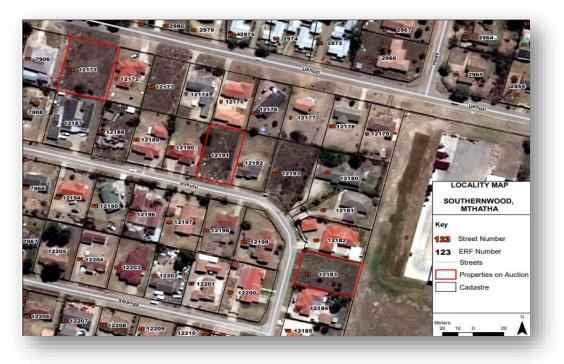

# PROPERTY NO.6 ERF 12171 MTHATHA, EASTERN CAPE

#### LOCALITY

Property Address: 11A Ukhozi Street, Southernwood, Mthatha Eastern cape Property Type: Residential

#### TITLE DEED INFORMATION

Registered Owner: Transkei Development Corp Ltd Erf Number: 12171 Registered Extent: 1,321 m<sup>2</sup> Title deed number: T571/1993 Current Occupancy: Unoccupied

# ERF 12183 MTHATHA, EASTERN CAPE

LOCALITY:

Property Address: 71 Vukuthu Street, Southernwood, Mthatha, Eastern Cape Property Type: Residential

#### TITLE DEED INFORMATION:

Registered Owner: Transkei Development Corp Ltd

Registered Extent: 1 ,001m<sup>2</sup> Unit Erf: 12183 Title Deed no: T571/1993 Current Occupancy: Unoccupied

# **ERF 12191 MTHATHA, EASTERN CAPE**

#### LOCALITY:

Property Address: 59 Vukuthu Street, Southernwood, Mthatha Eastern Cape Property Type: Residential

#### TITLE DEED INFORMATION:

Registered Owner: Eastern Cape Development Corporation Registered Extent: 940m<sup>2</sup> Unit Erf: 12191 Title Deed NO: T571/1993 Current Occupancy: Unoccupied