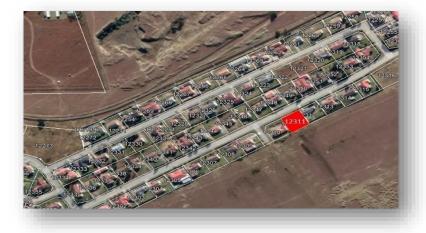

#### TITLE DEED INFORMATION

Registered Owner: Eastern Cape Development Corporation Erf Number: 12296 Registered Extent: 1,130 m<sup>2</sup> Title deed number: T537/1994 Current Occupancy: Unoccupied

ERF 12311 EXT 46 MTHATHA, EASTERN CAPE LOCALITY Property Address: 45 Seagull Rd, Southernwood, Mthatha, Eastern Cape Property Type: Residential

TITLE DEED INFORMATION

Registered Owner: Eastern Cape Development Corporation Erf Number: 12311 Registered Extent: 900 m<sup>2</sup> Title deed number: T734/1993 Current Occupancy: Unoccupied

PROPERTY NO.11 ERF 12322 EXT 46 MTHATHA, EASTERN CAPE LOCALITY Property Address:11 Ntsasa street Southernwood, Ext 46 Mthatha, Eastern Cape