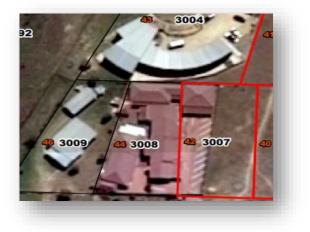

# PROPERTYNO.5 ERF 3007 EXT 9 MTHATHA, EASTERN CAPE LOCALITY:

Property Address: 42 Falcon Street, Southernwood, Mthatha, Eastern Cape

Property Type: Residential

#### TITLE DEED INFORMATION:

Registered Owner: Eastern Cape Development Corporation

Registered Description: Erf 3007

Registered Extent: 1,125m<sup>2</sup>

Title deed number: T289/1982

Current Occupancy: Unoccupied