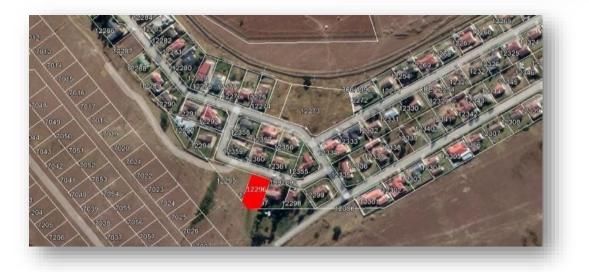

### ERF 12296 MTHATHA, EASTERN CAPE

LOCALITY

Property Address: 7 Starling Crescent, Southernwood, Mthatha Eastern Cape Property Type: Residential

#### TITLE DEED INFORMATION

Registered Owner: Eastern Cape Development Corporation Erf Number: 12296 Registered Extent: 1,130 m<sup>2</sup> Title deed number: T537/1994 Current Occupancy: Unoccupied

ERF 12311 EXT 46 MTHATHA, EASTERN CAPE LOCALITY Property Address: 45 Seagull Rd, Southernwood, Mthatha, Eastern Cape Property Type: Residential