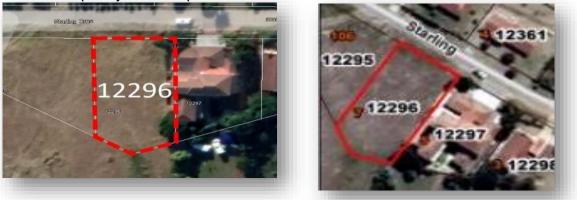

### ERF 12296 MTHATHA, EASTERN CAPE

LOCALITY

Property Address: 7 Starling Crescent, Southernwood, Mthatha Eastern Cape Property Type: Residential

#### TITLE DEED INFORMATION

Registered Owner: Eastern Cape Development Corporation Erf Number: 12296 Registered Extent: 1,130 m<sup>2</sup> Title deed number: T537/1994 Current Occupancy: Unoccupied

ERF 12311 EXT 46 MTHATHA, EASTERN CAPE LOCALITY Property Address: 45 Seagull Rd, Southernwood, Mthatha, Eastern Cape Property Type: Residential