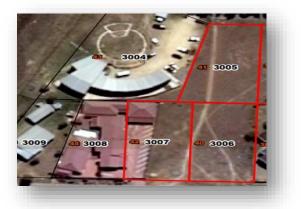

# PROPERTY NO.4 ERF 3006 EXT9, MTHATHA, EASTERN CAPE LOCALITY:

Property Address: 40 Falcon Street, Southernwood, Mthatha, Eastern Cape

Property Type: Residential

#### TITLE DEED INFORMATION:

Registered Owner: Eastern Cape Development Corporation

Registered Description: Erf 3006

Registered Extent: 1,125 m<sup>2</sup>

Title deed number: T239/1982

Current Occupancy: Unoccupied

# PROPERTYNO.5 ERF 3007 EXT 9 MTHATHA, EASTERN CAPE LOCALITY:

Property Address: 42 Falcon Street, Southernwood, Mthatha, Eastern Cape

Property Type: Residential

#### TITLE DEED INFORMATION:

Registered Owner: Eastern Cape Development Corporation

Registered Description: Erf 3007

Registered Extent: 1,125m<sup>2</sup>

Title deed number: T289/1982

Current Occupancy: Unoccupied