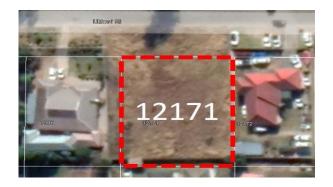

# PROPERTY NO.6 ERF 12171 MTHATHA, EASTERN CAPE

#### LOCALITY

Property Address: 11A Ukhozi Street, Southernwood, Mthatha Eastern cape Property Type: Residential

#### TITLE DEED INFORMATION

Registered Owner: Transkei Development Corp Ltd Erf Number: 12171 Registered Extent: 1,321 m<sup>2</sup> Title deed number: T571/1993 Current Occupancy: Unoccupied