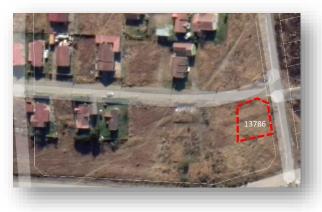

# ERF 13786 EXT13, MTHATHA, EASTERN CAPE

#### LOCALITY

Property Address: Mtati Street Hillcrest Property Type: Residential

#### TITLE DEED INFORMATION

Registered Owner: Eastern Cape Development Corporation Erf Number: 13786 Registered Extent: 387m<sup>2</sup> Title deed number: G116/1991 Current Occupancy: Unoccupied