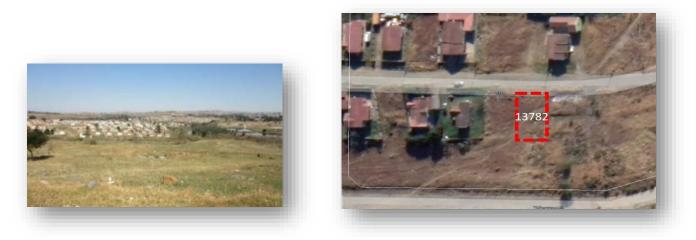

# PROPERTY NO.25 ERF 13781 EXT13, MTHATHA, EASTERN CAPE

LOCALITY Property Address: Mtati Street Hillcrest Property Type: Residential

#### TITLE DEED INFORMATION

Registered Owner: Eastern Cape Development Corporation Erf Number: 13781 Registered Extent: 387m<sup>2</sup> Title deed number: G116/1991 Current Occupancy: Unoccupied