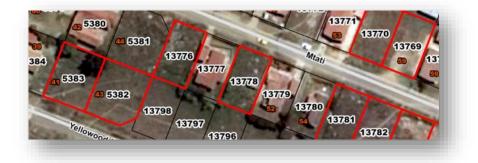

# ERF5382 EXT13, MTHATHA, EASTERN CAPE

#### LOCALITY:

Property Address: 43 Yellowwood, Hillcrest

Property Type: Residential

### PROPERTY NO.14 ERF 5383 EXT 13 MTHATHA, EASTERN CAPE LOCALITY

Property Address: 41 Yellowwood Hillcrest, Mthatha, Eastern Cape Property Type: Residential