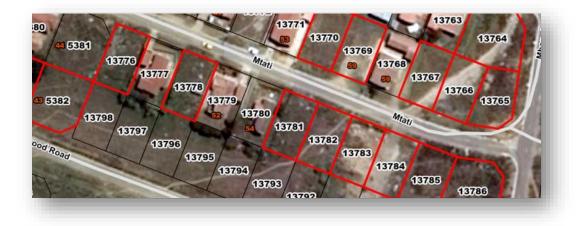

# PROPERTY NO.23 ERF 13776 EXT13, MTHATHA, EASTERN CAPE

LOCALITY Property Address: Mtati Street Hillcrest Property Type: Residential

#### TITLE DEED INFORMATION

Registered Owner: Eastern Cape Development Corporation Erf Number: 13776 Registered Extent: 387m<sup>2</sup> Title deed number: G116/1991 Current Occupancy: Unoccupied

# PROPERTY NO.24 ERF 13778 EXT13, MTHATHA, EASTERN CAPE

LOCALITY Property Address: Mtati Street Hillcrest Property Type: Residential

#### TITLE DEED INFORMATION

Registered Owner: Eastern Cape Development Corporation Erf Number: 13778 Registered Extent: 387m<sup>2</sup> Title deed number: G116/1991 Current Occupancy: Unoccupied

# PROPERTY NO.25 ERF 13781 EXT13, MTHATHA, EASTERN CAPE

LOCALITY Property Address: Mtati Street Hillcrest Property Type: Residential

#### TITLE DEED INFORMATION

Registered Owner: Eastern Cape Development Corporation Erf Number: 13781 Registered Extent: 387m<sup>2</sup> Title deed number: G116/1991 Current Occupancy: Unoccupied

### ERF 13782 EXT13, MTHATHA, EASTERN CAPE

LOCALITY Property Address: Mtati Street Hillcrest Property Type: Residential

#### TITLE DEED INFORMATION

Registered Owner: Eastern Cape Development Corporation Erf Number: 13782 Registered Extent: 387m<sup>2</sup> Title deed number: G116/1991 Current Occupancy: Unoccupied

#### ERF 13783 EXT13, MTHATHA, EASTERN CAPE

**LOCALITY** Property Address: Mtati Street Hillcrest Property Type: Residential

#### TITLE DEED INFORMATION

Registered Owner: Eastern Cape Development Corporation Erf Number: 13783 Registered Extent: 387m<sup>2</sup> Title deed number: G116/1991 Current Occupancy: Unoccupied

#### ERF 13784 EXT13, MTHATHA, EASTERN CAPE

LOCALITY Property Address: Mtati Street Hillcrest Property Type: Residential

#### TITLE DEED INFORMATION

Registered Owner: Eastern Cape Development Corporation Erf Number: 13784 Registered Extent: 387m<sup>2</sup> Title deed number: G116/1991 Current Occupancy: Unoccupied

# ERF 13785 EXT13, MTHATHA, EASTERN CAPE

LOCALITY Property Address: Mtati Street Hillcrest Property Type: Residential

#### TITLE DEED INFORMATION

Registered Owner: Eastern Cape Development Corporation Erf Number: 13785 Registered Extent: 387m<sup>2</sup> Title deed number: G116/1991 Current Occupancy: Unoccupied

# ERF 13786 EXT13, MTHATHA, EASTERN CAPE

#### LOCALITY

Property Address: Mtati Street Hillcrest Property Type: Residential

#### TITLE DEED INFORMATION

Registered Owner: Eastern Cape Development Corporation Erf Number: 13786 Registered Extent: 387m<sup>2</sup> Title deed number: G116/1991 Current Occupancy: Unoccupied