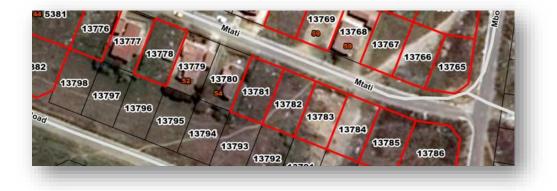

# PROPERTY NO.25 ERF 13781 EXT13, MTHATHA, EASTERN CAPE

LOCALITY Property Address: Mtati Street Hillcrest Property Type: Residential

### ERF 13782 EXT13, MTHATHA, EASTERN CAPE

LOCALITY Property Address: Mtati Street Hillcrest Property Type: Residential

#### ERF 13783 EXT13, MTHATHA, EASTERN CAPE

**LOCALITY** Property Address: Mtati Street Hillcrest Property Type: Residential

#### ERF 13784 EXT13, MTHATHA, EASTERN CAPE

LOCALITY Property Address: Mtati Street Hillcrest Property Type: Residential

# ERF 13785 EXT13, MTHATHA, EASTERN CAPE

LOCALITY Property Address: Mtati Street Hillcrest Property Type: Residential

# ERF 13786 EXT13, MTHATHA, EASTERN CAPE