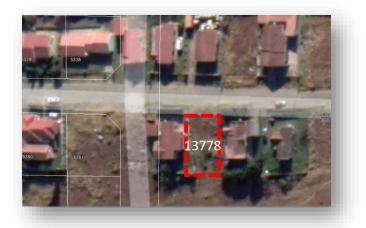

# PROPERTY NO.24 ERF 13778 EXT13, MTHATHA, EASTERN CAPE

LOCALITY Property Address: Mtati Street Hillcrest Property Type: Residential

#### TITLE DEED INFORMATION

Registered Owner: Eastern Cape Development Corporation Erf Number: 13778 Registered Extent: 387m<sup>2</sup> Title deed number: G116/1991 Current Occupancy: Unoccupied