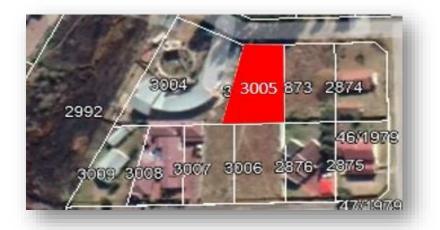

### PROPERTY NO.3 ERF 3005 EXT 9 MTHATHA, SOUTHERNWOOD EASTERN CAPE LOCALITY:

Property Address: 41 Finch Street Southernwood

Property Type: Residential

#### TITLE DEED INFORMATION:

Registered Owner: Eastern Cape Development Corporation

Registered Description: Erf 3005

Registered Extent: 1.140 m<sup>2</sup>

Title deed number: T239/2082

Current Occupancy: Unoccupied