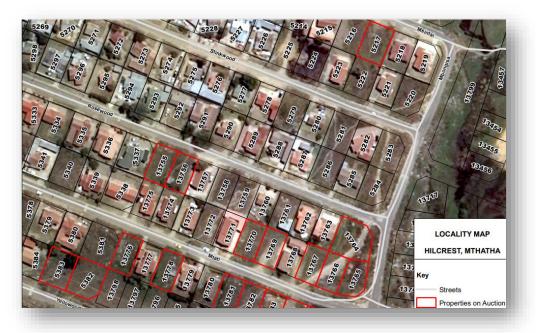

# PROPERTY NO.15 ERF 13755 EXT13, MTHATHA, EASTERN CAPE

**LOCALITY** Property Address: No. 46 Rosewood Street Hillcrest Property Type: Residential

#### TITLE DEED INFORMATION

Registered Owner: Eastern Cape Development Corporation Erf Number: 13755 Registered Extent: 380 m<sup>2</sup> Title deed number: G116/1991 Current Occupancy: Unoccupied

ERF 13756 EXT13, MTHATHA, EASTERN CAPE

#### LOCALITY

Property Address: No. 48 Rosewood Street Hillcrest Property Type: Residential

#### TITLE DEED INFORMATION

Registered Owner: Eastern Cape Development Corporation Erf Number: 13756 Registered Extent: 380 m<sup>2</sup> Title deed number: G116/1991 Current Occupancy: Unoccupied