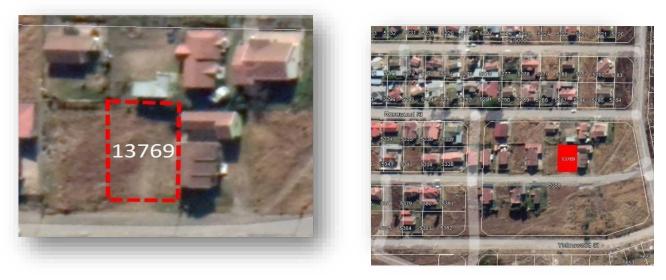

## PROPERTY NO.21 ERF 13769 EXT 13 MTHATHA, EASTERN CAPE

**LOCALITY** Property Address: 57 Mtati Street Hillcrest Extension 13 Property Type: Residential

#### TITLE DEED INFORMATION

Registered Owner: Eastern Cape Development Corporation Erf Number: 13769 Registered Extent: 380 m<sup>2</sup> Title deed number: G116/1991 Current Occupancy: Unoccupied