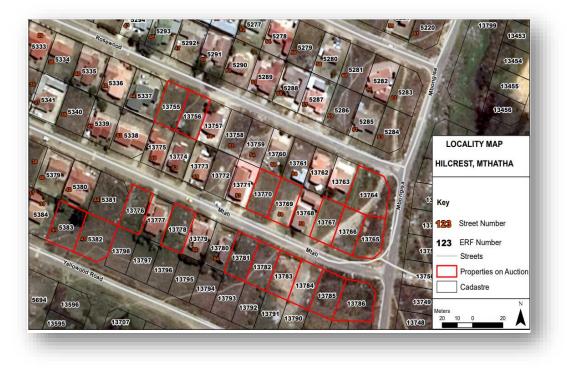

#### List of Properties

- 1. Erf 2821 905 Indwe Street, Southernwood, Mthatha Eastern Cape
- 2. Erf 2873 39 Finch Street, Southernwood, Mthatha Eastern Cape
- 3. Erf 3005 EXT 9, 41 Finch Street Southernwood, Eastern Cape
- 4. Erf 3006 EXT 9, 40 Falcon Street Southernwood, Eastern Cape
- 5. Erf 3007 EXT 9, 42 Falcon Street southernwood Eastern Cape
- 6. Erf 12171 EXT44, 11A Ukhozi Street, Southernwood, Mthatha Eastern Cape
- 7. Erf 12183 EXT 44, 71 Vukuthu Street, Southernwood, Mthatha Eastern Cape
- 8. Erf 12191EXT 44, 59 Vukuthu Street, Southernwood, Eastern Cape
- 9. Erf 12296EXT 44, 7 Starling Crescent, Southernwood, Mthatha Eastern Cape
- 10. Erf 12311 EXT 46, 45 Seagull Street Southernwood Mthatha, Eastern Cape
- 11. Erf 12322 EXT 46, 11 Ntsasa Street Southernwood Mthatha Eastern Cape
- 12. Erf 5217 EXT 13, Msintsi Street Hillcrest, Mthatha, Eastern Cape
- 13. Erf 5382 EXT 13, 43 Yellowwood, Hillcrest Mthatha, Eastern Cape
- 14. Erf 5383 EXT 13, 41 Yellowwood, Hillcrest Mthatha, Eastern Cape
- 15. Erf 13755 EXT 13, 46 Rosewood Street, Hillcrest Mthatha, Eastern Cape
- 16. Erf 13756 EXT 13, 48 Rosewood Street, Hillcrest Mthatha, Eastern Cape
- 17. Erf 13764 EXT 13, Corner Rosewood and Mbongisa Street, Hillcrest Mthatha, Eastern Cape
- 18. Erf 13765 EXT 13, Corner Mbongisa and Mtati Hillcrest Street Mthatha, Eastern Cape
- 19. Erf 13766 EXT 13, Mtati Street Hillcrest Mthatha Eastern Cape
- 20. Erf 13767 EXT 13, Mtati Street Hillcrest Mthatha Eastern Cape
- 21. Erf 13769 EXT 13, Mtati Street Hillcrest Mthatha Eastern Cape
- 22. Erf 13770, EXT 13, Mtati Street Hillcrest Mthatha Eastern Cape
- 23. Erf 13776 EXT 13, Mtati Street Hillcrest Mthatha Eastern Cape
- 24. Erf 13778, EXT 13, Mtati Street Hillcrest Mthatha Eastern Cape
- 25. Erf 13781 EXT 13, Mtati Street Hillcrest Mthatha Eastern Cape
- 26. Erf 13782, EXT 13, Mtati Street Hillcrest Mthatha Eastern Cape
- 27. Erf 13783 EXT 13, Mtati Street Hillcrest Mthatha Eastern Cape
- 28. Erf 13784, EXT 13, Mtati Street Hillcrest Mthatha Eastern Cape 29. Erf 13785 EXT 13, Mtati Street Hillcrest Mthatha Eastern Cape
- 30. Erf 13786 EXT 13, Mtati Street Hillcrest Mthatha Eastern Cape

# PROPERTY NO.15 ERF 13755 EXT13, MTHATHA, EASTERN CAPE

**LOCALITY** Property Address: No. 46 Rosewood Street Hillcrest Property Type: Residential

#### TITLE DEED INFORMATION

Registered Owner: Eastern Cape Development Corporation Erf Number: 13755 Registered Extent: 380 m<sup>2</sup> Title deed number: G116/1991 Current Occupancy: Unoccupied

ERF 13756 EXT13, MTHATHA, EASTERN CAPE

#### LOCALITY

Property Address: No. 48 Rosewood Street Hillcrest Property Type: Residential

#### TITLE DEED INFORMATION

Registered Owner: Eastern Cape Development Corporation Erf Number: 13756 Registered Extent: 380 m<sup>2</sup> Title deed number: G116/1991 Current Occupancy: Unoccupied

# PROPERTY NO.17 ERF 13764 EXT13, MTHATHA, EASTERN CAPE

# LOCALITY

Property Address: Corner Rosewood and Mbongisa Street Hillcrest Property Type: Residential

#### TITLE DEED INFORMATION

Registered Owner: Eastern Cape Development Corporation Erf Number: 13764 Registered Extent: 612 m<sup>2</sup> Title deed number: G116/1991 Current Occupancy: Unoccupied

#### ERF 13765 EXT13, MTHATHA, EASTERN CAPE

#### LOCALITY

Property Address: Corner Mbongisa and Mtati Street Hillcrest Property Type: Residential

#### TITLE DEED INFORMATION

Registered Owner: Eastern Cape Development Corporation Erf Number: 13765 Registered Extent: 378 m<sup>2</sup> Title deed number: G116/1991 Current Occupancy: Unoccupied

#### ERF 13766 EXT13, MTHATHA, EASTERN CAPE

**LOCALITY** Property Address: Mtati Street Hillcrest Property Type: Residential

#### TITLE DEED INFORMATION

Registered Owner: Eastern Cape Development Corporation Erf Number: 13766 Registered Extent: 380m<sup>2</sup> Title deed number: G116/1991 Current Occupancy: Unoccupied

# PROPERTY NO.20 ERF 13767 EXT13, MTHATHA, EASTERN CAPE

LOCALITY Property Address: Mtati Street Hillcrest Property Type: Residential

#### TITLE DEED INFORMATION

Registered Owner: Eastern Cape Development Corporation Erf Number: 13767 Registered Extent: 380m<sup>2</sup> Title deed number: G116/1991 Current Occupancy: Unoccupied

## PROPERTY NO.21 ERF 13769 EXT 13 MTHATHA, EASTERN CAPE

**LOCALITY** Property Address: 57 Mtati Street Hillcrest Extension 13 Property Type: Residential

#### TITLE DEED INFORMATION

Registered Owner: Eastern Cape Development Corporation Erf Number: 13769 Registered Extent: 380 m<sup>2</sup> Title deed number: G116/1991 Current Occupancy: Unoccupied

# PROPERTY NO.22 ERF 13770 EXT13, MTHATHA, EASTERN CAPE

LOCALITY Property Address: Mtati Street Hillcrest Property Type: Residential

#### TITLE DEED INFORMATION

Registered Owner: Eastern Cape Development Corporation Erf Number: 13770 Registered Extent: 380m<sup>2</sup> Title deed number: G116/1991 Current Occupancy: Unoccupied

# PROPERTY NO.23 ERF 13776 EXT13, MTHATHA, EASTERN CAPE

LOCALITY Property Address: Mtati Street Hillcrest Property Type: Residential

#### TITLE DEED INFORMATION

Registered Owner: Eastern Cape Development Corporation Erf Number: 13776 Registered Extent: 387m<sup>2</sup> Title deed number: G116/1991 Current Occupancy: Unoccupied

# PROPERTY NO.24 ERF 13778 EXT13, MTHATHA, EASTERN CAPE

LOCALITY Property Address: Mtati Street Hillcrest Property Type: Residential

#### TITLE DEED INFORMATION

Registered Owner: Eastern Cape Development Corporation Erf Number: 13778 Registered Extent: 387m<sup>2</sup> Title deed number: G116/1991 Current Occupancy: Unoccupied

# PROPERTY NO.25 ERF 13781 EXT13, MTHATHA, EASTERN CAPE

LOCALITY Property Address: Mtati Street Hillcrest Property Type: Residential

#### TITLE DEED INFORMATION

Registered Owner: Eastern Cape Development Corporation Erf Number: 13781 Registered Extent: 387m<sup>2</sup> Title deed number: G116/1991 Current Occupancy: Unoccupied

### ERF 13782 EXT13, MTHATHA, EASTERN CAPE

LOCALITY Property Address: Mtati Street Hillcrest Property Type: Residential

#### TITLE DEED INFORMATION

Registered Owner: Eastern Cape Development Corporation Erf Number: 13782 Registered Extent: 387m<sup>2</sup> Title deed number: G116/1991 Current Occupancy: Unoccupied

#### ERF 13783 EXT13, MTHATHA, EASTERN CAPE

**LOCALITY** Property Address: Mtati Street Hillcrest Property Type: Residential

#### TITLE DEED INFORMATION

Registered Owner: Eastern Cape Development Corporation Erf Number: 13783 Registered Extent: 387m<sup>2</sup> Title deed number: G116/1991 Current Occupancy: Unoccupied

#### ERF 13784 EXT13, MTHATHA, EASTERN CAPE

LOCALITY Property Address: Mtati Street Hillcrest Property Type: Residential

#### TITLE DEED INFORMATION

Registered Owner: Eastern Cape Development Corporation Erf Number: 13784 Registered Extent: 387m<sup>2</sup> Title deed number: G116/1991 Current Occupancy: Unoccupied

# ERF 13785 EXT13, MTHATHA, EASTERN CAPE

LOCALITY Property Address: Mtati Street Hillcrest Property Type: Residential

#### TITLE DEED INFORMATION

Registered Owner: Eastern Cape Development Corporation Erf Number: 13785 Registered Extent: 387m<sup>2</sup> Title deed number: G116/1991 Current Occupancy: Unoccupied

# ERF 13786 EXT13, MTHATHA, EASTERN CAPE

#### LOCALITY

Property Address: Mtati Street Hillcrest Property Type: Residential

#### TITLE DEED INFORMATION

Registered Owner: Eastern Cape Development Corporation Erf Number: 13786 Registered Extent: 387m<sup>2</sup> Title deed number: G116/1991 Current Occupancy: Unoccupied