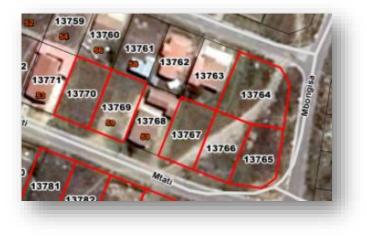

# PROPERTY NO.17 ERF 13764 EXT13, MTHATHA, EASTERN CAPE

# LOCALITY

Property Address: Corner Rosewood and Mbongisa Street Hillcrest Property Type: Residential

#### TITLE DEED INFORMATION

Registered Owner: Eastern Cape Development Corporation Erf Number: 13764 Registered Extent: 612 m<sup>2</sup> Title deed number: G116/1991 Current Occupancy: Unoccupied

#### ERF 13765 EXT13, MTHATHA, EASTERN CAPE

#### LOCALITY

Property Address: Corner Mbongisa and Mtati Street Hillcrest Property Type: Residential

#### TITLE DEED INFORMATION

Registered Owner: Eastern Cape Development Corporation Erf Number: 13765 Registered Extent: 378 m<sup>2</sup> Title deed number: G116/1991 Current Occupancy: Unoccupied

#### ERF 13766 EXT13, MTHATHA, EASTERN CAPE

**LOCALITY** Property Address: Mtati Street Hillcrest Property Type: Residential

#### TITLE DEED INFORMATION

Registered Owner: Eastern Cape Development Corporation Erf Number: 13766 Registered Extent: 380m<sup>2</sup> Title deed number: G116/1991 Current Occupancy: Unoccupied

# PROPERTY NO.20 ERF 13767 EXT13, MTHATHA, EASTERN CAPE

LOCALITY Property Address: Mtati Street Hillcrest Property Type: Residential

#### TITLE DEED INFORMATION

Registered Owner: Eastern Cape Development Corporation Erf Number: 13767 Registered Extent: 380m<sup>2</sup> Title deed number: G116/1991 Current Occupancy: Unoccupied