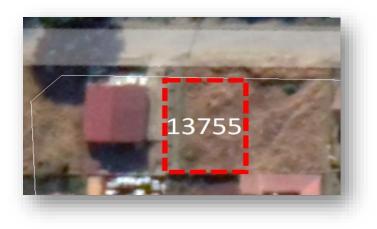

# PROPERTY NO.15 ERF 13755 EXT13, MTHATHA, EASTERN CAPE

**LOCALITY** Property Address: No. 46 Rosewood Street Hillcrest Property Type: Residential

#### TITLE DEED INFORMATION

Registered Owner: Eastern Cape Development Corporation Erf Number: 13755 Registered Extent: 380 m<sup>2</sup> Title deed number: G116/1991 Current Occupancy: Unoccupied

ERF 13756 EXT13, MTHATHA, EASTERN CAPE