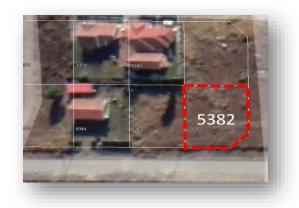

# ERF5382 EXT13, MTHATHA, EASTERN CAPE

#### LOCALITY:

Property Address: 43 Yellowwood, Hillcrest

Property Type: Residential

#### TITLE DEED INFORMATION:

Registered Owner: Eastern Cape Development Corporation Registered Description: Erf 5382

Registered Extent: 532m<sup>2</sup>

Title deed number: G116/1991 Current Occupancy: Unoccupied