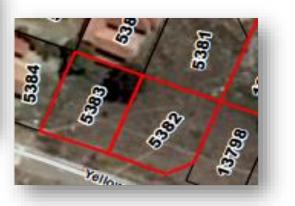

# ERF5382 EXT13, MTHATHA, EASTERN CAPE

#### LOCALITY:

Property Address: 43 Yellowwood, Hillcrest

Property Type: Residential

#### TITLE DEED INFORMATION:

Registered Owner: Eastern Cape Development Corporation Registered Description: Erf 5382

Registered Extent: 532m<sup>2</sup>

Title deed number: G116/1991 Current Occupancy: Unoccupied