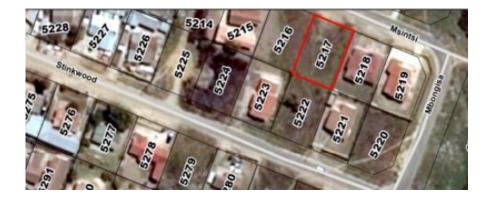

#### TITLE DEED INFORMATION

Registered Owner: Eastern Cape Development Corporation Erf Number: 12322 Registered Extent: 900 m<sup>2</sup> Title deed number: T734/1993 Current Occupancy: Unoccupied

PROPERTY NO.12 ERF 5217 EXT13, MTHATHA, EASTERN CAPE

LOCALITY Property Address: Msintsi Street, Hillcrest Property Type: Residential

#### TITLE DEED INFORMATION

Registered Owner: Eastern Cape Development Corporation Erf Number: 5217 Registered Extent: 460 m<sup>2</sup> Title deed number: G116/1991 Current Occupancy: Unoccupied