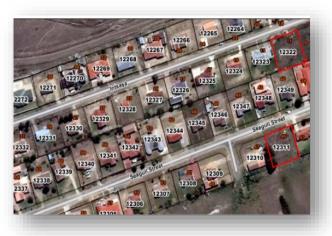

TITLE DEED INFORMATION

Registered Owner: Eastern Cape Development Corporation Erf Number: 12311 Registered Extent: 900 m<sup>2</sup> Title deed number: T734/1993 Current Occupancy: Unoccupied

PROPERTY NO.11 ERF 12322 EXT 46 MTHATHA, EASTERN CAPE LOCALITY Property Address:11 Ntsasa street Southernwood, Ext 46 Mthatha, Eastern Cape

Property Address:11 Ntsasa street Southernwood, Ext 46 Mthatha, Easterr Property Type: Residential

#### TITLE DEED INFORMATION

Registered Owner: Eastern Cape Development Corporation Erf Number: 12322 Registered Extent: 900 m<sup>2</sup> Title deed number: T734/1993 Current Occupancy: Unoccupied

PROPERTY NO.12 ERF 5217 EXT13, MTHATHA, EASTERN CAPE