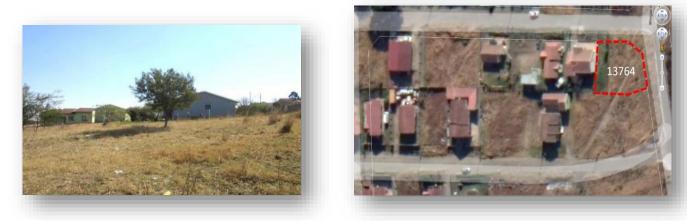

# PROPERTY NO.17 ERF 13764 EXT13, MTHATHA, EASTERN CAPE

# LOCALITY

Property Address: Corner Rosewood and Mbongisa Street Hillcrest Property Type: Residential

#### TITLE DEED INFORMATION

Registered Owner: Eastern Cape Development Corporation Erf Number: 13764 Registered Extent: 612 m<sup>2</sup> Title deed number: G116/1991 Current Occupancy: Unoccupied