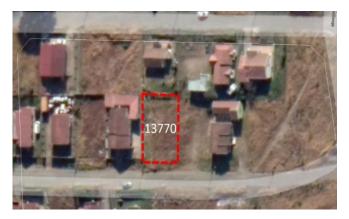

# PROPERTY NO.22 ERF 13770 EXT13, MTHATHA, EASTERN CAPE

LOCALITY Property Address: Mtati Street Hillcrest Property Type: Residential

#### TITLE DEED INFORMATION

Registered Owner: Eastern Cape Development Corporation Erf Number: 13770 Registered Extent: 380m<sup>2</sup> Title deed number: G116/1991 Current Occupancy: Unoccupied