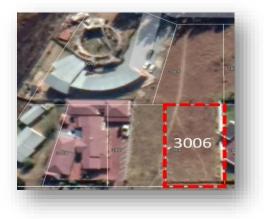

# PROPERTY NO.4 ERF 3006 EXT9, MTHATHA, EASTERN CAPE LOCALITY:

Property Address: 40 Falcon Street, Southernwood, Mthatha, Eastern Cape

Property Type: Residential

#### TITLE DEED INFORMATION:

Registered Owner: Eastern Cape Development Corporation

Registered Description: Erf 3006

Registered Extent: 1,125 m<sup>2</sup>

Title deed number: T239/1982

Current Occupancy: Unoccupied