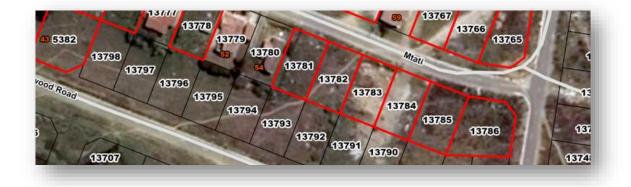

# ERF5382 EXT13, MTHATHA, EASTERN CAPE

#### LOCALITY:

Property Address: 43 Yellowwood, Hillcrest

Property Type: Residential

#### TITLE DEED INFORMATION:

Registered Owner: Eastern Cape Development Corporation Registered Description: Erf 5382

Registered Extent: 532m<sup>2</sup>

Title deed number: G116/1991 Current Occupancy: Unoccupied