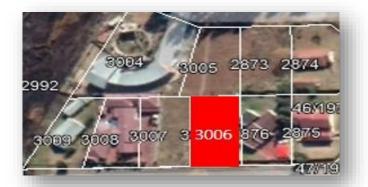

# PROPERTY NO.4 ERF 3006 EXT9, MTHATHA, EASTERN CAPE LOCALITY:

Property Address: 40 Falcon Street, Southernwood, Mthatha, Eastern Cape

Property Type: Residential

#### TITLE DEED INFORMATION:

Registered Owner: Eastern Cape Development Corporation

Registered Description: Erf 3006

Registered Extent: 1,125 m<sup>2</sup>

Title deed number: T239/1982

Current Occupancy: Unoccupied