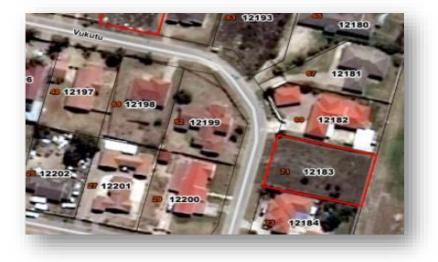

# ERF 12183 MTHATHA, EASTERN CAPE

LOCALITY:

Property Address: 71 Vukuthu Street, Southernwood, Mthatha, Eastern Cape Property Type: Residential

#### TITLE DEED INFORMATION:

Registered Owner: Transkei Development Corp Ltd

Registered Extent: 1 ,001m<sup>2</sup> Unit Erf: 12183 Title Deed no: T571/1993 Current Occupancy: Unoccupied