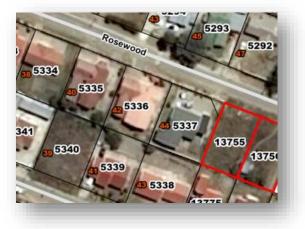

# PROPERTY NO.15 ERF 13755 EXT13, MTHATHA, EASTERN CAPE

**LOCALITY** Property Address: No. 46 Rosewood Street Hillcrest Property Type: Residential

#### TITLE DEED INFORMATION

Registered Owner: Eastern Cape Development Corporation Erf Number: 13755 Registered Extent: 380 m<sup>2</sup> Title deed number: G116/1991 Current Occupancy: Unoccupied

ERF 13756 EXT13, MTHATHA, EASTERN CAPE