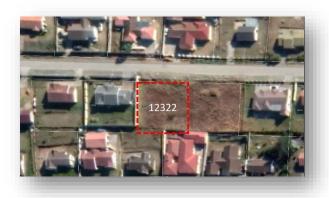

TITLE DEED INFORMATION

Registered Owner: Eastern Cape Development Corporation Erf Number: 12311 Registered Extent: 900 m<sup>2</sup> Title deed number: T734/1993 Current Occupancy: Unoccupied

PROPERTY NO.11 ERF 12322 EXT 46 MTHATHA, EASTERN CAPE LOCALITY Property Address:11 Ntsasa street Southernwood, Ext 46 Mthatha, Eastern Cape

Property Address:11 Ntsasa street Southernwood, Ext 46 Mthatha, Easterr Property Type: Residential

#### TITLE DEED INFORMATION

Registered Owner: Eastern Cape Development Corporation Erf Number: 12322 Registered Extent: 900 m<sup>2</sup> Title deed number: T734/1993 Current Occupancy: Unoccupied

PROPERTY NO.12 ERF 5217 EXT13, MTHATHA, EASTERN CAPE