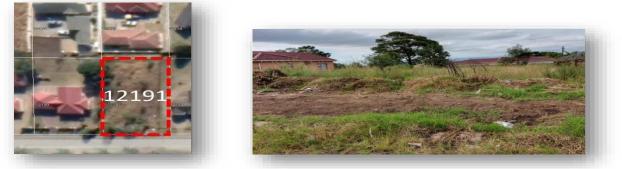

# **ERF 12191 MTHATHA, EASTERN CAPE**

#### LOCALITY:

Property Address: 59 Vukuthu Street, Southernwood, Mthatha Eastern Cape Property Type: Residential

#### TITLE DEED INFORMATION:

Registered Owner: Eastern Cape Development Corporation Registered Extent: 940m<sup>2</sup> Unit Erf: 12191 Title Deed NO: T571/1993 Current Occupancy: Unoccupied