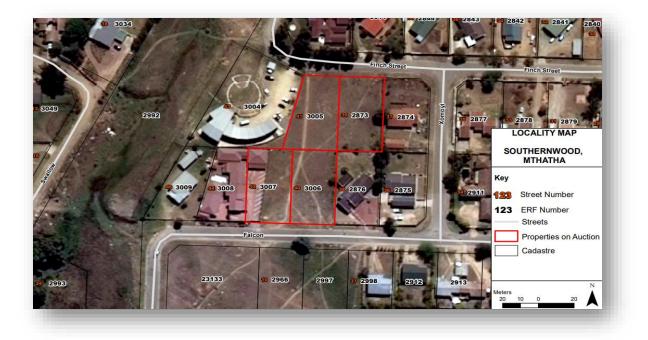

PROPERTY NO.2 ERF 2873 MTHATHA, EASTERN CAPE LOCALITY:

Property Address: 39 Finch Street, Southernwood, Mthatha, Eastern Cape Property Type: Residential

#### TITLE DEED INFORMATION:

Registered Owner: Eastern Cape Development Corporation Registered Description: Erf 2873 Registered Extent: 1,125m<sup>2</sup>

Title deed number: T239/1982 Current Occupancy: Unoccupied

### PROPERTY NO.3 ERF 3005 EXT 9 MTHATHA, SOUTHERNWOOD EASTERN CAPE LOCALITY:

Property Address: 41 Finch Street Southernwood

Property Type: Residential

#### TITLE DEED INFORMATION:

Registered Owner: Eastern Cape Development Corporation

Registered Description: Erf 3005

Registered Extent: 1.140 m<sup>2</sup>

Title deed number: T239/2082

Current Occupancy: Unoccupied

# PROPERTY NO.4 ERF 3006 EXT9, MTHATHA, EASTERN CAPE LOCALITY:

Property Address: 40 Falcon Street, Southernwood, Mthatha, Eastern Cape

Property Type: Residential

#### TITLE DEED INFORMATION:

Registered Owner: Eastern Cape Development Corporation

Registered Description: Erf 3006

Registered Extent: 1,125 m<sup>2</sup>

Title deed number: T239/1982

Current Occupancy: Unoccupied

# PROPERTYNO.5 ERF 3007 EXT 9 MTHATHA, EASTERN CAPE LOCALITY:

Property Address: 42 Falcon Street, Southernwood, Mthatha, Eastern Cape

Property Type: Residential

#### TITLE DEED INFORMATION:

Registered Owner: Eastern Cape Development Corporation

Registered Description: Erf 3007

Registered Extent: 1,125m<sup>2</sup>

Title deed number: T289/1982

Current Occupancy: Unoccupied