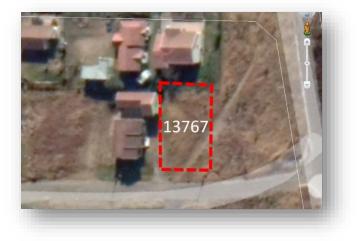

# PROPERTY NO.20 ERF 13767 EXT13, MTHATHA, EASTERN CAPE

LOCALITY Property Address: Mtati Street Hillcrest Property Type: Residential

#### TITLE DEED INFORMATION

Registered Owner: Eastern Cape Development Corporation Erf Number: 13767 Registered Extent: 380m<sup>2</sup> Title deed number: G116/1991 Current Occupancy: Unoccupied