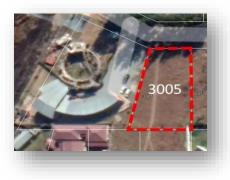

### PROPERTY NO.3 ERF 3005 EXT 9 MTHATHA, SOUTHERNWOOD EASTERN CAPE LOCALITY:

Property Address: 41 Finch Street Southernwood

Property Type: Residential

#### TITLE DEED INFORMATION:

Registered Owner: Eastern Cape Development Corporation

Registered Description: Erf 3005

Registered Extent: 1.140 m<sup>2</sup>

Title deed number: T239/2082

Current Occupancy: Unoccupied