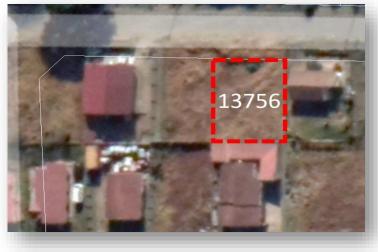

#### LOCALITY

Property Address: No. 48 Rosewood Street Hillcrest Property Type: Residential

#### TITLE DEED INFORMATION

Registered Owner: Eastern Cape Development Corporation Erf Number: 13756 Registered Extent: 380 m<sup>2</sup> Title deed number: G116/1991 Current Occupancy: Unoccupied