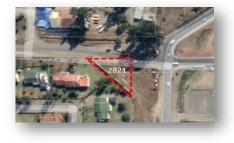

# PROPERTY NO.1 ERF 2821 MTHATHA, EASTERN CAPE

#### LOCALITY:

Property Address: 905 Indwe Street, Southernwood, Mthatha Eastern Cape

# Property Type: Residential **TITLE DEED INFORMATION:**

Owner: Eastern Cape Development Corporation

Surveyed Description: Erf 2821 Surveyed Extent: 810m<sup>2</sup> Title deed number: T239/1982 Current Occupancy: Unoccupied