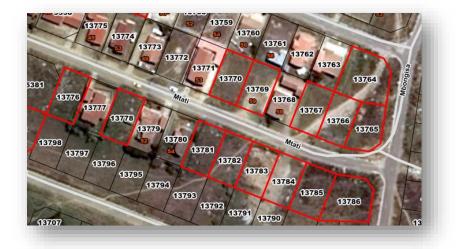

# ERF 13785 EXT13, MTHATHA, EASTERN CAPE

LOCALITY Property Address: Mtati Street Hillcrest Property Type: Residential

#### TITLE DEED INFORMATION

Registered Owner: Eastern Cape Development Corporation Erf Number: 13785 Registered Extent: 387m<sup>2</sup> Title deed number: G116/1991 Current Occupancy: Unoccupied

# ERF 13786 EXT13, MTHATHA, EASTERN CAPE

#### LOCALITY

Property Address: Mtati Street Hillcrest Property Type: Residential

#### TITLE DEED INFORMATION

Registered Owner: Eastern Cape Development Corporation Erf Number: 13786 Registered Extent: 387m<sup>2</sup> Title deed number: G116/1991 Current Occupancy: Unoccupied