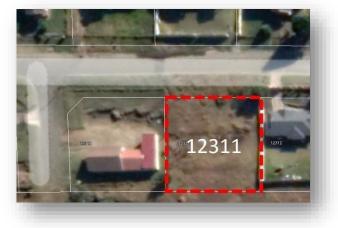

#### TITLE DEED INFORMATION

Registered Owner: Eastern Cape Development Corporation Erf Number: 12296 Registered Extent: 1,130 m<sup>2</sup> Title deed number: T537/1994 Current Occupancy: Unoccupied

ERF 12311 EXT 46 MTHATHA, EASTERN CAPE LOCALITY Property Address: 45 Seagull Rd, Southernwood, Mthatha, Eastern Cape Property Type: Residential

TITLE DEED INFORMATION

Registered Owner: Eastern Cape Development Corporation Erf Number: 12311 Registered Extent: 900 m<sup>2</sup> Title deed number: T734/1993 Current Occupancy: Unoccupied

PROPERTY NO.11 ERF 12322 EXT 46 MTHATHA, EASTERN CAPE LOCALITY Property Address:11 Ntsasa street Southernwood, Ext 46 Mthatha, Eastern Cape