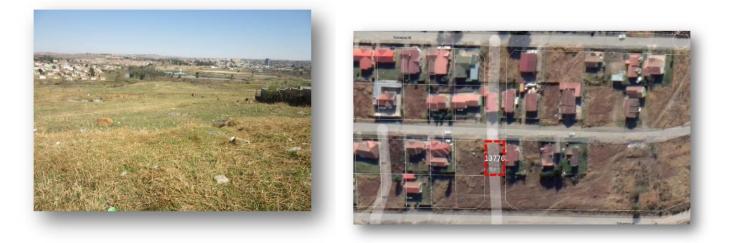

# PROPERTY NO.23 ERF 13776 EXT13, MTHATHA, EASTERN CAPE

LOCALITY Property Address: Mtati Street Hillcrest Property Type: Residential

#### TITLE DEED INFORMATION

Registered Owner: Eastern Cape Development Corporation Erf Number: 13776 Registered Extent: 387m<sup>2</sup> Title deed number: G116/1991 Current Occupancy: Unoccupied