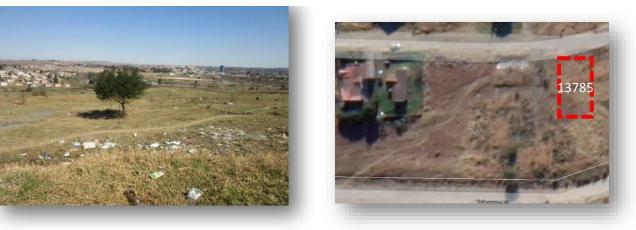

# ERF 13785 EXT13, MTHATHA, EASTERN CAPE

LOCALITY Property Address: Mtati Street Hillcrest Property Type: Residential

#### TITLE DEED INFORMATION

Registered Owner: Eastern Cape Development Corporation Erf Number: 13785 Registered Extent: 387m<sup>2</sup> Title deed number: G116/1991 Current Occupancy: Unoccupied