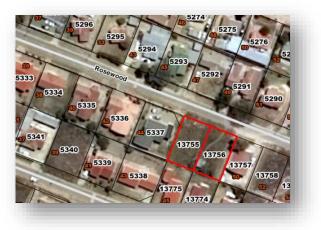

# PROPERTY NO.15 ERF 13755 EXT13, MTHATHA, EASTERN CAPE

**LOCALITY** Property Address: No. 46 Rosewood Street Hillcrest Property Type: Residential

#### TITLE DEED INFORMATION

Registered Owner: Eastern Cape Development Corporation Erf Number: 13755 Registered Extent: 380 m<sup>2</sup> Title deed number: G116/1991 Current Occupancy: Unoccupied

ERF 13756 EXT13, MTHATHA, EASTERN CAPE

#### LOCALITY

Property Address: No. 48 Rosewood Street Hillcrest Property Type: Residential

#### TITLE DEED INFORMATION

Registered Owner: Eastern Cape Development Corporation Erf Number: 13756 Registered Extent: 380 m<sup>2</sup> Title deed number: G116/1991 Current Occupancy: Unoccupied