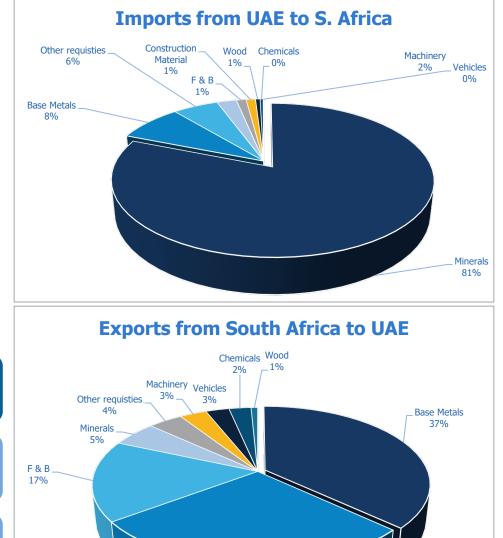

### S. Africa - UAE Trade (2019)

### **UAE is home for 10k+African companies**

**UAE #4 largest global investor in Africa** 

**Increase in UAE-Africa trade by 60% from 2016** 

Construction Material 28%