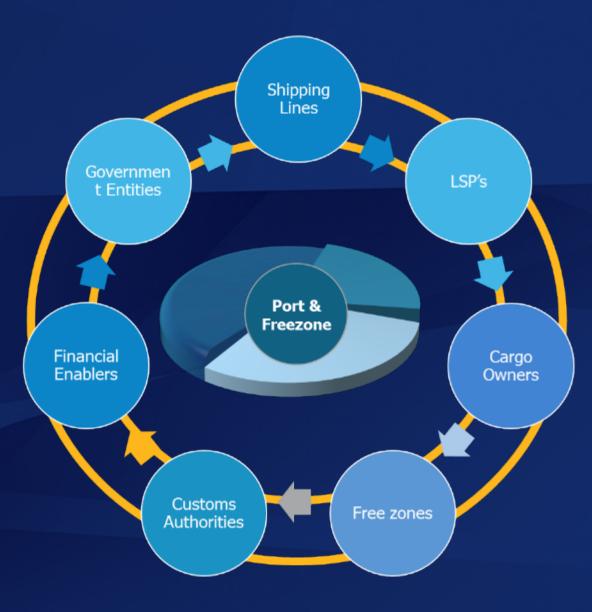

### Jebel Ali Ecosystem

### Complete ecosystem to handle, store & process any type of Cargo