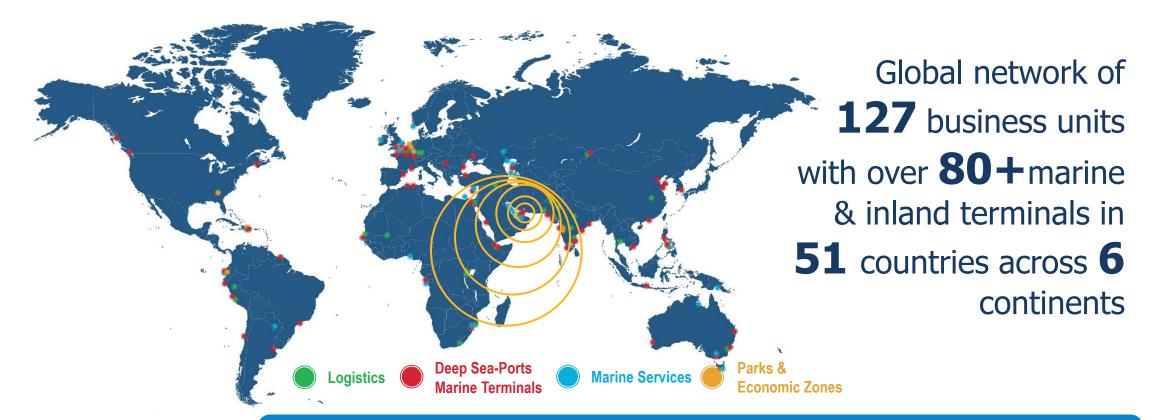

### One of the world's leading trade Hub; Gateway to a regional trade catering to +3.5 Bn people