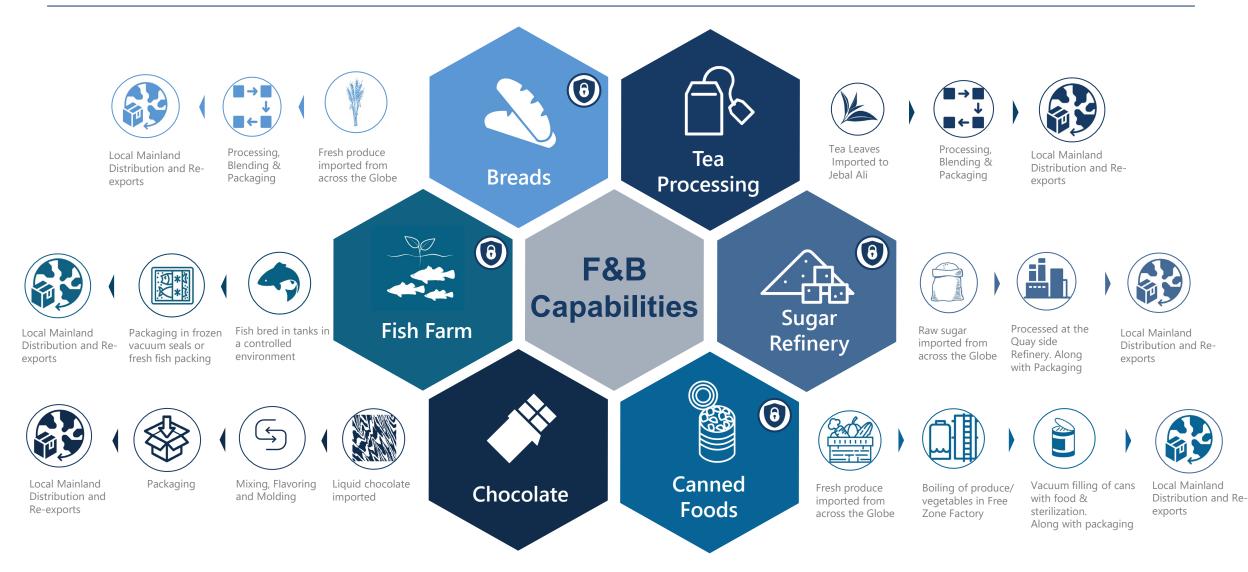

### JAFZA - F&B Capabilities

DP World enables your global trade. Takes you closer to your consumer markets.