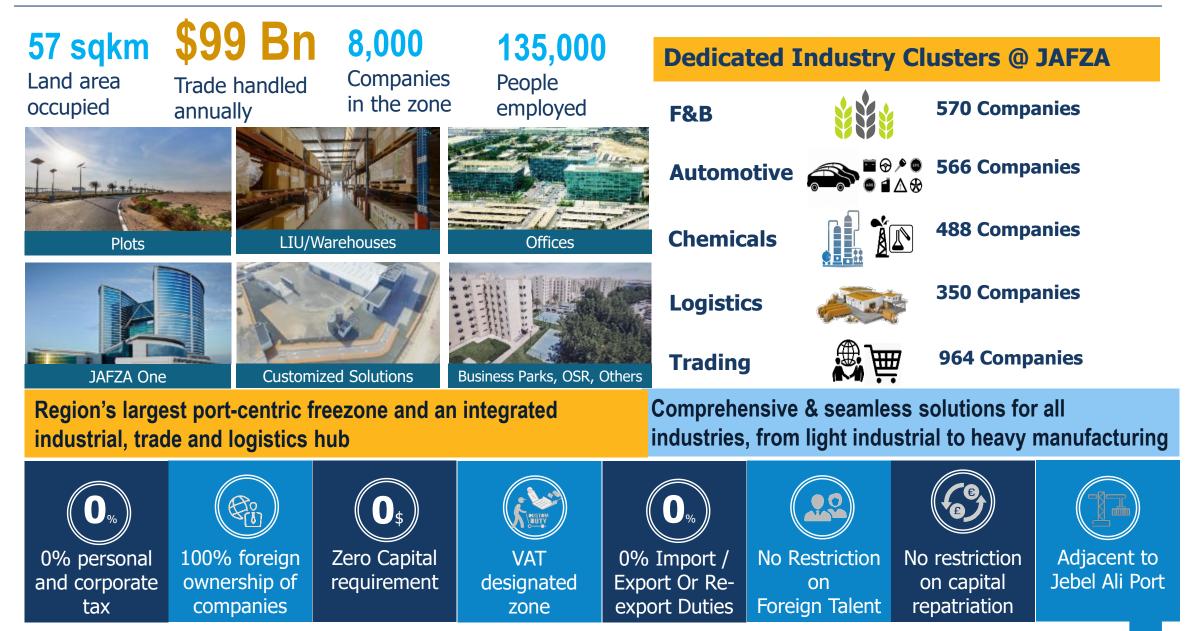

### Parks & Economic Zones

Largest industrial and logistics zone in the Middle East

- 78+ sqm of industrial zone bonded & non-bonded
- 8600+ companies, \$94 Bn worth trade handled
- Specialized zones for automotive and light industrial activities

### Jebel Ali Free Zone