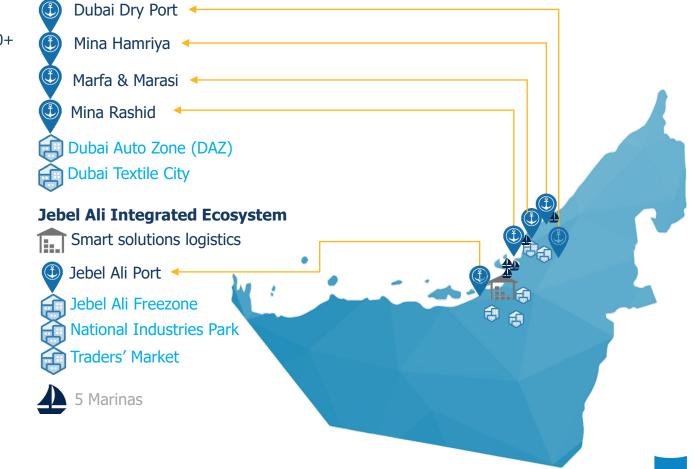

### Middle East's Largest Integrated Port and Logistics Hub - Jebel Ali Port & Freezone

#### Jebel Ali Port:

 Region's Largest Polyfunctional Seaport, 25 kms quay length, 100+ berths

#### Mina Rashid, Mina Al Hamriya Marfa Marasi, Dry Port

### Parks & Economic Zones

Largest industrial and logistics zone in the Middle East

- 78+ sqm of industrial zone bonded & non-bonded
- 8600+ companies, \$94 Bn worth trade handled
- Specialized zones for automotive and light industrial activities

### Marinas

Dubai's heritage and Exclusive waterfront life