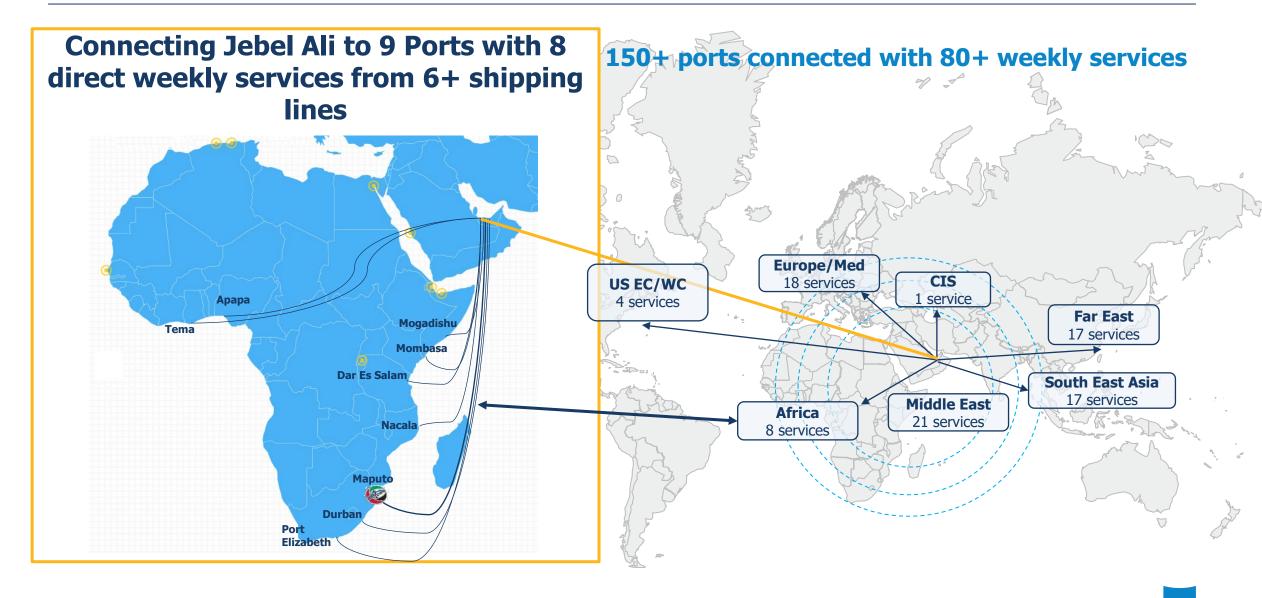

#### Handling all type of cargo

- simultaneously with 3 container
- terminals and a General Cargo terminal
- 80+ Weekly Services To 150+ports Globally
- Multimodal Transport Sea, Air & Road