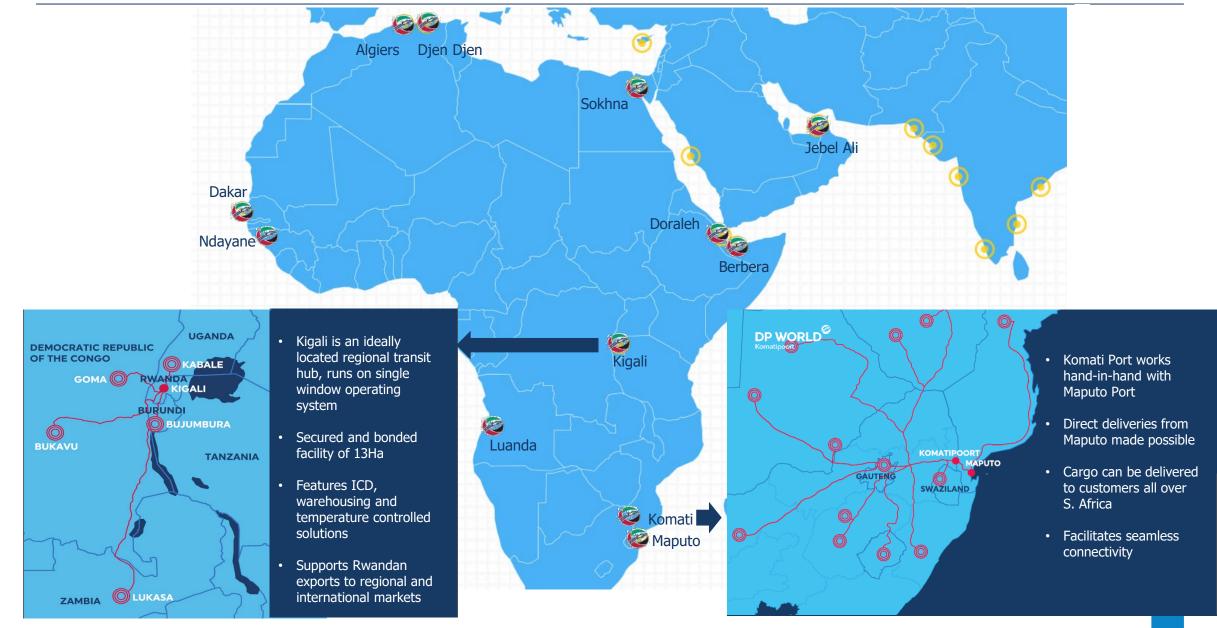

weekly flights

86.4 Mn Passengers Handled (2019) **3.1 MMT** Air Cargo Handled (2019)

ЪЬ

### Land

# Connected to the main UAE/GCC **Road** network – 2 to 3 days road Transit to anywhere in the GCC. **Over 320,000 kms** of roadway **across the GCC**

As the GCC countries pursue economic diversification, transportation and logistics (T&L) investment are increasingly becoming the cornerstone to its future growth

As part of Rail Infrastructure, Etihad Rail under construction will link UAE to the rest of the GCC



roadway across the GCC

Over 320,000 kms of Over 1

Over **15 MMT** Cargo traded by land with Dubai





### Jebel Ali Free Zone





### JAFZA - F&B Capabilities





DP World enables your global trade. Takes you closer to your consumer markets.

### DPW footprint in Africa





### S. Africa - UAE Trade (2019)





### **UAE is home for 10k+African companies**

**UAE #4 largest global investor in Africa** 

**Increase in UAE-Africa trade by 60% from 2016** 



Construction Material 28%

### **Enabling Middle and Small Business Enterprises**



### A vibrant environment and vital support services for MSME business growth



### Jebel Ali Ecosystem









#### Regulatory & Business Environment

- Pro-business environment
- Long term & stable government
   Policies & Regulations

Logistics Solutions ( 350+ Logistics Companies

- 🦯 in Jafza
- Port Centric Logistics
- Custom House Brokerage Freight Forwarding by land, sea & air
- Distribution and Transport Management.

Value Add & Services

- Stuffing & Unstuffing
- Packaging & Labelling
  - Inventory Management
-